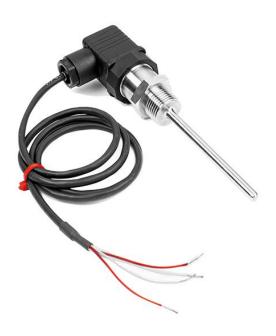

A cost effective 6mm diameter Pt100 sensor assembly housed in a 316 Stainless Steel body with 1/2" BSP process connection and fitted din connector with connection lead.

## **Specifications**

| Product Code        | XE-5683-001                                   |
|---------------------|-----------------------------------------------|
| General Description | RTD Temperature Sensor & Hirschmann Connector |
| Sensor Type         | PT100 Class A                                 |
| Process Connection  | 1/2" BSP                                      |
| Probe Diameter      | 6.0mm                                         |
| Probe Length        | 100mm                                         |
| Cable Length        | 1m                                            |
| Cable Type          | PVC Insulated                                 |
| Max. Temperature    | 250°C                                         |
| Min. Temperature    | -50°C                                         |
| IP Rating           | IP65                                          |
| Connection Type     | DIN connector Screw terminal                  |
| Number of Wires     | 4 wire connection                             |
|                     |                                               |