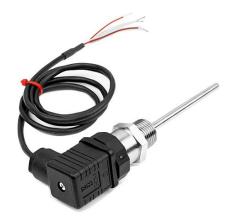

A cost effective 6mm diameter Pt100 sensor assembly housed in a 316 Stainless Steel body with 1/2" BSP process connection and fitted din connector with connection lead.

## **Specifications**

| Product Code        | XE-5683-001                                   |
|---------------------|-----------------------------------------------|
| General Description | RTD Temperature Sensor & Hirschmann Connector |
| Sensor Type         | PT100 Class A                                 |
| Process Connection  | 1/2" BSP                                      |
| Probe Diameter      | 6.0mm                                         |
| Probe Length        | 100mm                                         |
| Cable Length        | 1m                                            |
| Cable Type          | PVC Insulated                                 |
| Max. Temperature    | 250°C                                         |
| Min. Temperature    | -50°C                                         |
| IP Rating           | IP65                                          |
| Connection Type     | DIN connector Screw terminal                  |
| Number of Wires     | 4 wire connection                             |
|                     |                                               |