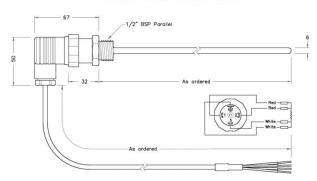

A cost effective 6mm diameter Pt100 sensor assembly housed in a 316 Stainless Steel body with 1/2" BSP process connection and fitted din connector with connection lead.

## **Specifications**

| Product Code        | XE-5683-001                                   |
|---------------------|-----------------------------------------------|
| General Description | RTD Temperature Sensor & Hirschmann Connector |
| Sensor Type         | PT100 Class A                                 |
| Process Connection  | 1/2" BSP                                      |
| Probe Diameter      | 6.0mm                                         |
| Probe Length        | 100mm                                         |
| Cable Length        | 1m                                            |
| Cable Type          | PVC Insulated                                 |
| Max. Temperature    | 250°C                                         |
| Min. Temperature    | -50°C                                         |
| IP Rating           | IP65                                          |
| Connection Type     | DIN connector Screw terminal                  |
| Number of Wires     | 4 wire connection                             |
|                     |                                               |