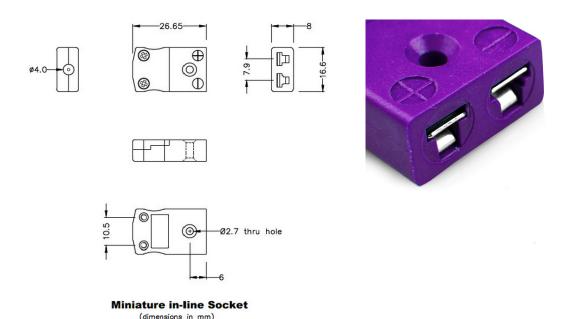

## Miniature Thermocouple Connector In-Line Socket IM-E-FS Type E IEC

Ideal for general purpose use, all contacts are polarised to ensure correct connection. These connectors will accept thermocouple cable up to 4mm in diameter.

## **Specifications**

| Ideal for general purpose use. Contacts are polarised to ensure correct connection. |
|-------------------------------------------------------------------------------------|
| E IEC                                                                               |
| Socket                                                                              |
| Miniature                                                                           |
| Violet                                                                              |
| 220°C                                                                               |
| Nickel Chromium                                                                     |
| Copper Nickel                                                                       |
| BS EN 50212:1997. RoHS                                                              |
|                                                                                     |