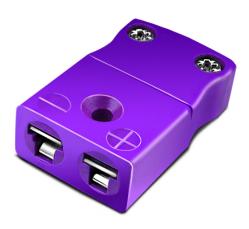

## Miniature Thermocouple Connector In-Line Socket IM-E-FS Type E IEC

Labfacility are the UK's leading manufacturer of Temperature Sensors, Thermocouple Connectors and associated Temperature Instrumentation and stockings of Thermocouple Cables. The Company has been trading since 1971 and is ISO9001 accredited.

## Miniature Thermocouple Connector In-Line Socket IM-E-FS Type E IEC

Ideal for general purpose use, all contacts are polarised to ensure correct connection. These connectors will accept thermocouple cable up to 4mm in diameter.

## **Specifications**

| Ideal for general purpose use. Contacts are polarised to ensure correct connection. |
|-------------------------------------------------------------------------------------|
| E IEC                                                                               |
| Socket                                                                              |
| Miniature                                                                           |
| Violet                                                                              |
| 220°C                                                                               |
| Nickel Chromium                                                                     |
| Copper Nickel                                                                       |
| BS EN 50212:1997. RoHS                                                              |
|                                                                                     |