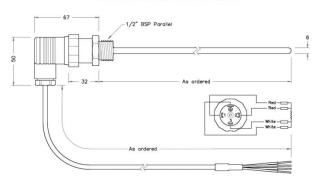

A cost effective 6mm diameter Pt100 sensor assembly housed in a 316 Stainless Steel body with 1/2" BSP process connection and fitted din connector with connection lead.

## **Specifications**

| Product Code        | XE-5684-001                                   |
|---------------------|-----------------------------------------------|
| General Description | RTD Temperature Sensor & Hirschmann Connector |
| Sensor Type         | PT100 Class A                                 |
| Process Connection  | 1/2" BSP                                      |
| Probe Diameter      | 6.0mm                                         |
| Probe Length        | 150mm                                         |
| Cable Length        | 1m                                            |
| Cable Type          | PVC Insulated                                 |
| Max. Temperature    | 250°C                                         |
| Min. Temperature    | -50°C                                         |
| IP Rating           | IP65                                          |
| Connection Type     | DIN connector Screw terminal                  |
| Number of Wires     | 4 wire connection                             |
|                     |                                               |