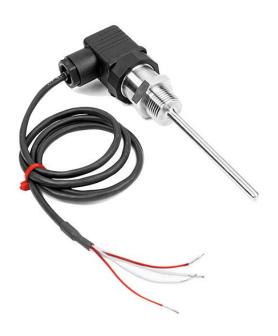

## RTD Temperature Sensor with Hirschmann Connector - 150mm Probe Length

A cost effective 6mm diameter Pt100 sensor assembly housed in a 316 Stainless Steel body with 1/2" BSP process connection and fitted din connector with connection lead.