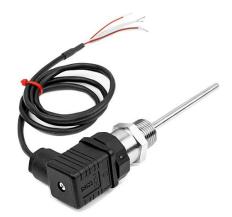

## RTD Temperature Sensor with Hirschmann Connector - 150mm Probe Length

A cost effective 6mm diameter Pt100 sensor assembly housed in a 316 Stainless Steel body with 1/2" BSP process connection and fitted din connector with connection lead.