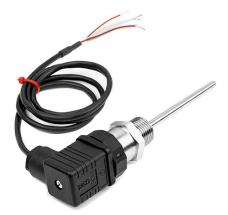

## Datasheet

A cost effective 6mm diameter Pt100 sensor assembly housed in a 316 Stainless Steel body with 1/2" BSP process connection and fitted din connector with connection lead.

Specifications

## **Specifications**

| XE-5685-001                                   |                                                                                                                                                                     |
|-----------------------------------------------|---------------------------------------------------------------------------------------------------------------------------------------------------------------------|
| RTD Temperature Sensor & Hirschmann Connector |                                                                                                                                                                     |
| PT100 Class A                                 |                                                                                                                                                                     |
| 1/2" BSP                                      |                                                                                                                                                                     |
| 6.0mm                                         |                                                                                                                                                                     |
| 200mm                                         |                                                                                                                                                                     |
| 1m                                            |                                                                                                                                                                     |
| PVC Insulated                                 |                                                                                                                                                                     |
| 250°C                                         |                                                                                                                                                                     |
| -50°C                                         |                                                                                                                                                                     |
| IP65                                          |                                                                                                                                                                     |
| DIN connector Screw terminal                  |                                                                                                                                                                     |
| 4 wire connection                             |                                                                                                                                                                     |
|                                               | RTD Temperature Sensor & Hirschmann Connector   PT100 Class A   1/2" BSP   6.0mm   200mm   1m   PVC Insulated   250°C   -50°C   IP65   DIN connector Screw terminal |