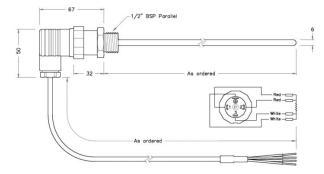

## **Specifications**

| XE-5685-001                                   |                                                                                                                                                                     |
|-----------------------------------------------|---------------------------------------------------------------------------------------------------------------------------------------------------------------------|
| RTD Temperature Sensor & Hirschmann Connector |                                                                                                                                                                     |
| PT100 Class A                                 |                                                                                                                                                                     |
| 1/2" BSP                                      |                                                                                                                                                                     |
| 6.0mm                                         |                                                                                                                                                                     |
| 200mm                                         |                                                                                                                                                                     |
| 1m                                            |                                                                                                                                                                     |
| PVC Insulated                                 |                                                                                                                                                                     |
| 250°C                                         |                                                                                                                                                                     |
| -50°C                                         |                                                                                                                                                                     |
| IP65                                          |                                                                                                                                                                     |
| DIN connector Screw terminal                  |                                                                                                                                                                     |
| 4 wire connection                             |                                                                                                                                                                     |
|                                               | RTD Temperature Sensor & Hirschmann Connector   PT100 Class A   1/2" BSP   6.0mm   200mm   1m   PVC Insulated   250°C   -50°C   IP65   DIN connector Screw terminal |