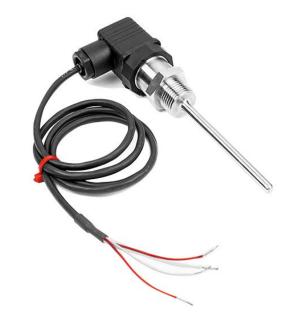

## Datasheet

A cost effective 6mm diameter Pt100 sensor assembly housed in a 316 Stainless Steel body with 1/2" BSP process connection and fitted din connector with connection lead.

Specifications

## **Specifications**

| XE-5685-001                                   |                                                                                                                                                                     |
|-----------------------------------------------|---------------------------------------------------------------------------------------------------------------------------------------------------------------------|
| RTD Temperature Sensor & Hirschmann Connector |                                                                                                                                                                     |
| PT100 Class A                                 |                                                                                                                                                                     |
| 1/2" BSP                                      |                                                                                                                                                                     |
| 6.0mm                                         |                                                                                                                                                                     |
| 200mm                                         |                                                                                                                                                                     |
| 1m                                            |                                                                                                                                                                     |
| PVC Insulated                                 |                                                                                                                                                                     |
| 250°C                                         |                                                                                                                                                                     |
| -50°C                                         |                                                                                                                                                                     |
| IP65                                          |                                                                                                                                                                     |
| DIN connector Screw terminal                  |                                                                                                                                                                     |
| 4 wire connection                             |                                                                                                                                                                     |
|                                               | RTD Temperature Sensor & Hirschmann Connector   PT100 Class A   1/2" BSP   6.0mm   200mm   1m   PVC Insulated   250°C   -50°C   IP65   DIN connector Screw terminal |