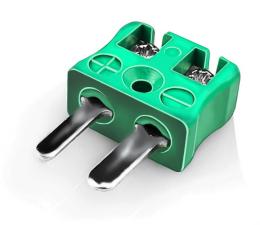

## Miniature Quick Wire Connector Thermocouple Plug IM-K-MQ Type K IEC

Miniature in-line Plug - Quick Wire (dimensions in mm)

Labfacility are the UK's leading manufacturer of Temperature Sensors, Thermocouple Connectors and associated Temperature Instrumentation and stockings of Thermocouple Cables. The Company has been trading since 1971 and is ISO9001 accredited.

## Miniature Thermocouple Connector Quick Wire Plug IM-K-MQ Type K IEC

Miniature connector with flat plug pins. Easy jab-in connection for rapid termination. Just push-in wire & tighten screw.