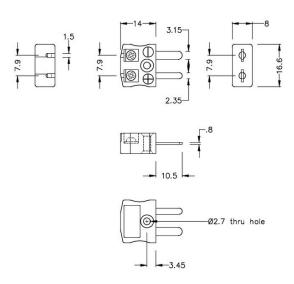

## Miniature Quick Wire Connector Thermocouple Plug IM-K-MQ Type K IEC

Miniature in-line Plug - Quick Wire (dimensions in mm)

Labfacility are the UK's leading manufacturer of Temperature Sensors, Thermocouple Connectors and associated Temperature Instrumentation and stockings of Thermocouple Cables. The Company has been trading since 1971 and is ISO9001 accredited.