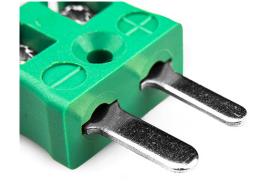

## Miniature Thermocouple Connector Quick Wire Plug IM-K-MQ Type K IEC

Miniature connector with flat plug pins. Easy jab-in connection for rapid termination. Just push-in wire & tighten screw.