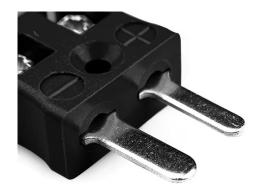

## Miniature Thermocouple Connector Quick Wire Plug IM-J-MQ Type J IEC

Miniature connector with flat plug pins. Easy jab-in connection for rapid termination. Just push-in wire & tighten screw.

Specifications