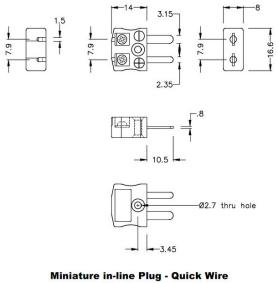

## Miniature Thermocouple Connector Quick Wire Plug IM-J-MQ Type J IEC

Miniature connector with flat plug pins. Easy jab-in connection for rapid termination. Just push-in wire & tighten screw.

Specifications

## **Specifications**

| XE-1171-001                                   |
|-----------------------------------------------|
| Easy jab-in connection for rapid termination. |
| JIEC                                          |
| Quick Wire Plug                               |
| Miniature                                     |
| Black                                         |
| 220°C                                         |
| Flat Pins                                     |
| Iron                                          |
| Copper Nickel                                 |
| BS EN 50212:1997. RoHS                        |
| Miniature Connector                           |
|                                               |