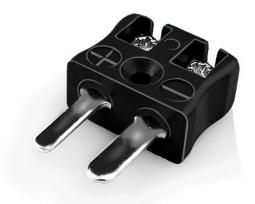

## Miniature Thermocouple Connector Quick Wire Plug IM-J-MQ Type J IEC

Miniature connector with flat plug pins. Easy jab-in connection for rapid termination. Just push-in wire & tighten screw.

Specifications