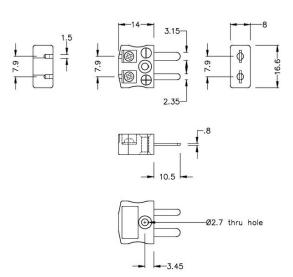

## Miniature Quick Wire Connector Thermocouple Plug IM-T-MQ Type T IEC

Miniature in-line Plug - Quick Wire (dimensions in mm)

Labfacility are the UK's leading manufacturer of Temperature Sensors, Thermocouple Connectors and associated Temperature Instrumentation and stockings of Thermocouple Cables. The Company has been trading since 1971 and is ISO9001 accredited.