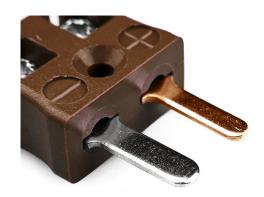

## Miniature Thermocouple Connector Quick Wire Plug IM-T-MQ Type T IEC

Miniature connector with flat plug pins. Easy jab-in connection for rapid termination. Just push-in wire & tighten screw.

## **Specifications**

| Easy jab-in connection for rapid termination. |
|-----------------------------------------------|
| Lasy jab-in connection for rapid termination. |
| T IEC                                         |
| Quick Wire Plug                               |
| Miniature                                     |
| Brown                                         |
| 220°C                                         |
| Flat Pins                                     |
| Copper                                        |
| Copper Nickel                                 |
| BS EN 50212:1997. RoHS                        |
|                                               |