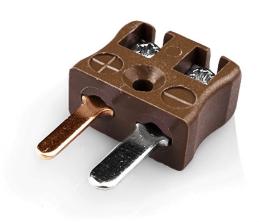

## Miniature Thermocouple Connector Quick Wire Plug IM-T-MQ Type T IEC

Miniature connector with flat plug pins. Easy jab-in connection for rapid termination. Just push-in wire & tighten screw.

## **Specifications**

| Easy jab-in connection for rapid termination. |
|-----------------------------------------------|
| Lasy jab-in connection for rapid termination. |
| T IEC                                         |
| Quick Wire Plug                               |
| Miniature                                     |
| Brown                                         |
| 220°C                                         |
| Flat Pins                                     |
| Copper                                        |
| Copper Nickel                                 |
| BS EN 50212:1997. RoHS                        |
|                                               |