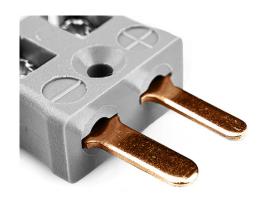

## Miniature Thermocouple Connector Quick Wire Plug IM-B-MQ Type B IEC

Miniature connector with flat plug pins. Easy jab-in connection for rapid termination. Just push-in wire & tighten screw.