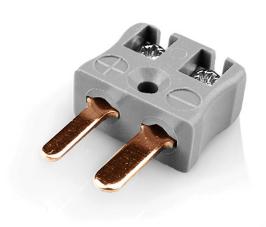

## Miniature Thermocouple Connector Quick Wire Plug IM-B-MQ Type B IEC

Miniature connector with flat plug pins. Easy jab-in connection for rapid termination. Just push-in wire & tighten screw.