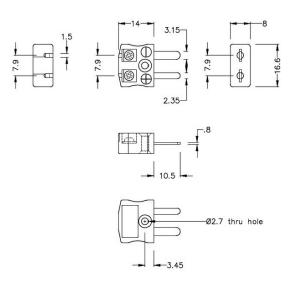

## Miniature Quick Wire Connector Thermocouple Plug IM-B-MQ Type B IEC

Miniature in-line Plug - Quick Wire (dimensions in mm)

Labfacility are the UK's leading manufacturer of Temperature Sensors, Thermocouple Connectors and associated Temperature Instrumentation and stockings of Thermocouple Cables. The Company has been trading since 1971 and is ISO9001 accredited.