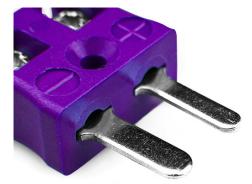

## Miniature Thermocouple Connector Quick Wire Plug IM-E-MQ Type E IEC

Miniature connector with flat plug pins. Easy jab-in connection for rapid termination. Just push-in wire & tighten screw.

Specifications