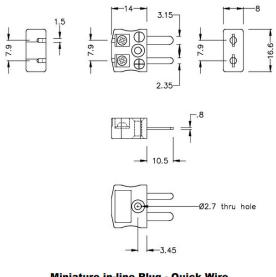

## Miniature Quick Wire Connector Thermocouple Plug IM-E-MQ Type E IEC

Miniature in-line Plug - Quick Wire (dimensions in mm)

Labfacility are the UK's leading manufacturer of Temperature Sensors, Thermocouple Connectors and associated Temperature Instrumentation and stockings of Thermocouple Cables. The Company has been trading since 1971 and is ISO9001 accredited.