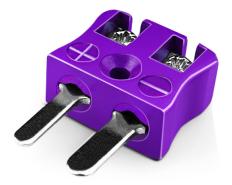

## Miniature Thermocouple Connector Quick Wire Plug IM-E-MQ Type E IEC

Miniature connector with flat plug pins. Easy jab-in connection for rapid termination. Just push-in wire & tighten screw.

Specifications