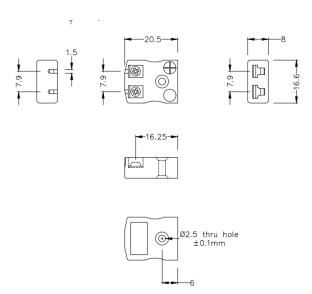

## Miniature Quick Wire Connector Thermocouple Socket IM-T-FQ Type T IEC

Miniature in-line Socket - Quick Wire (dimensions in mm)

Labfacility are the UK's leading manufacturer of Temperature Sensors, Thermocouple Connectors and associated Temperature Instrumentation and stockings of Thermocouple Cables. The Company has been trading since 1971 and is ISO9001 accredited.