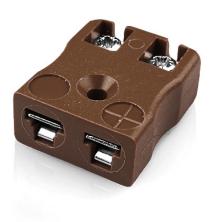

## Miniature Quick Wire Connector Thermocouple Socket IM-T-FQ Type T IEC

Miniature in-line Socket - Quick Wire (dimensions in mm)

Labfacility are the UK's leading manufacturer of Temperature Sensors, Thermocouple Connectors and associated Temperature Instrumentation and stockings of Thermocouple Cables. The Company has been trading since 1971 and is ISO9001 accredited.

## Miniature Quick Wire Connector Thermocouple Socket IM-T-FQ Type T IEC

Easy jab-in connection, just push in wire & tighten screw. Contacts are polarised to prevent incorrect termination.