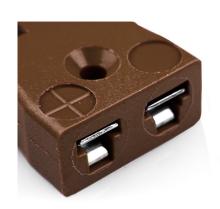

## Miniature Quick Wire Connector Thermocouple Socket IM-T-FQ Type T IEC

Miniature in-line Socket - Quick Wire (dimensions in mm)

Labfacility are the UK's leading manufacturer of Temperature Sensors, Thermocouple Connectors and associated Temperature Instrumentation and stockings of Thermocouple Cables. The Company has been trading since 1971 and is ISO9001 accredited.

## Miniature Quick Wire Connector Thermocouple Socket IM-T-FQ Type T IEC

Easy jab-in connection, just push in wire & tighten screw. Contacts are polarised to prevent incorrect termination.