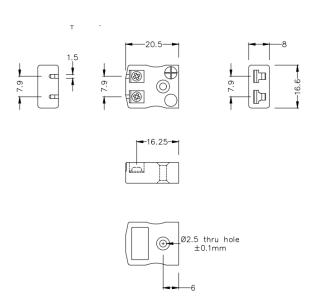

## Miniature Quick Wire Connector Thermocouple Socket IM-N-FQ Type N IEC

Miniature in-line Socket - Quick Wire (dimensions in mm)

Labfacility are the UK's leading manufacturer of Temperature Sensors, Thermocouple Connectors and associated Temperature Instrumentation and stockings of Thermocouple Cables. The Company has been trading since 1971 and is ISO9001 accredited.