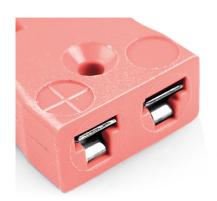

## Miniature Quick Wire Connector Thermocouple Socket IM-N-FQ Type N IEC

Easy jab-in connection, just push in wire & tighten screw. Contacts are polarised to prevent incorrect termination.