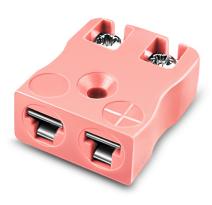

## Miniature Quick Wire Connector Thermocouple Socket IM-N-FQ Type N IEC

Miniature in-line Socket - Quick Wire (dimensions in mm)

Labfacility are the UK's leading manufacturer of Temperature Sensors, Thermocouple Connectors and associated Temperature Instrumentation and stockings of Thermocouple Cables. The Company has been trading since 1971 and is ISO9001 accredited.

## Miniature Quick Wire Connector Thermocouple Socket IM-N-FQ Type N IEC

Easy jab-in connection, just push in wire & tighten screw. Contacts are polarised to prevent incorrect termination.