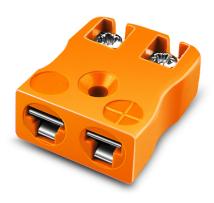

## Miniature Quick Wire Connector Thermocouple Socket IM-R/S-FQ Type R/S IEC

(dimensions in mm)

Labfacility are the UK's leading manufacturer of Temperature Sensors, Thermocouple Connectors and associated Temperature Instrumentation and stockings of Thermocouple Cables. The Company has been trading since 1971 and is ISO9001 accredited.

## Miniature Quick Wire Connector Thermocouple Socket IM-R/S-FQ Type R/S IEC

Easy jab-in connection, just push in wire & tighten screw. Contacts are polarised to prevent incorrect termination.