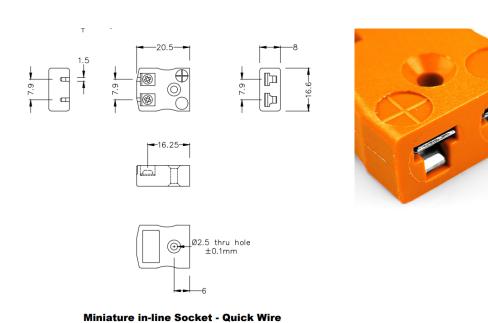

## Miniature Quick Wire Connector Thermocouple Socket IM-R/S-FQ Type R/S IEC

(dimensions in mm)

Labfacility are the UK's leading manufacturer of Temperature Sensors, Thermocouple Connectors and associated Temperature Instrumentation and stockings of Thermocouple Cables. The Company has been trading since 1971 and is ISO9001 accredited.

## Miniature Quick Wire Connector Thermocouple Socket IM-R/S-FQ Type R/S IEC

Easy jab-in connection, just push in wire & tighten screw. Contacts are polarised to prevent incorrect termination.