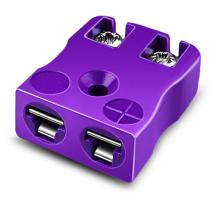

## Miniature Quick Wire Connector Thermocouple Socket IM-E-FQ Type E IEC

Easy jab-in connection, just push in wire & tighten screw. Contacts are polarised to prevent incorrect termination.

## **Specifications**

| Product Code        | XE-1342-001                                                |
|---------------------|------------------------------------------------------------|
| General Description | Easy jab-in connection, just push in wire & tighten screw. |
| Thermocouple Type   | E IEC                                                      |
| Connector Type      | Quick Wire Socket                                          |
| Connector Size      | Miniature                                                  |
| Colour              | Violet                                                     |
| Max. Temperature    | 220°C                                                      |
| +Positive Contact   | Nickel Chromium                                            |
| -Negative Contact   | Copper Nickel                                              |
| Standards Met       | BS EN 50212:1997. RoHS                                     |
|                     |                                                            |