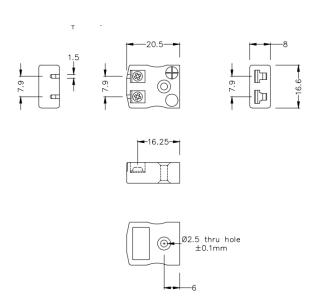

## Miniature Quick Wire Thermocouple Connector Socket IM-E-FQ Type E IEC

Miniature in-line Socket - Quick Wire (dimensions in mm)

Labfacility are the UK's leading manufacturer of Temperature Sensors, Thermocouple Connectors and associated Temperature Instrumentation and stockings of Thermocouple Cables. The Company has been trading since 1971 and is ISO9001 accredited.

## **Specifications**

| Product Code        | XE-1342-001                                                |
|---------------------|------------------------------------------------------------|
| General Description | Easy jab-in connection, just push in wire & tighten screw. |
| Thermocouple Type   | E IEC                                                      |
| Connector Type      | Quick Wire Socket                                          |
| Connector Size      | Miniature                                                  |
| Colour              | Violet                                                     |
| Max. Temperature    | 220°C                                                      |
| +Positive Contact   | Nickel Chromium                                            |
| -Negative Contact   | Copper Nickel                                              |
| Standards Met       | BS EN 50212:1997. RoHS                                     |
|                     |                                                            |