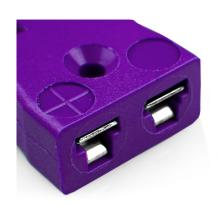

## Miniature Quick Wire Connector Thermocouple Socket IM-E-FQ Type E IEC

Easy jab-in connection, just push in wire & tighten screw. Contacts are polarised to prevent incorrect termination.

## **Specifications**

| Product Code        | XE-1342-001                                                |
|---------------------|------------------------------------------------------------|
| General Description | Easy jab-in connection, just push in wire & tighten screw. |
| Thermocouple Type   | E IEC                                                      |
| Connector Type      | Quick Wire Socket                                          |
| Connector Size      | Miniature                                                  |
| Colour              | Violet                                                     |
| Max. Temperature    | 220°C                                                      |
| +Positive Contact   | Nickel Chromium                                            |
| -Negative Contact   | Copper Nickel                                              |
| Standards Met       | BS EN 50212:1997. RoHS                                     |
|                     |                                                            |