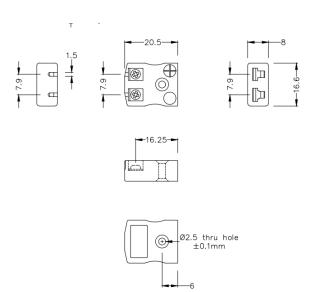

## Miniature Quick Wire Connector Thermocouple Socket FMTC-CU-FQ Type Cu

Miniature in-line Socket - Quick Wire (dimensions in mm)

Labfacility are the UK's leading manufacturer of Temperature Sensors, Thermocouple Connectors and associated Temperature Instrumentation and stockings of Thermocouple Cables. The Company has been trading since 1971 and is ISO9001 accredited.