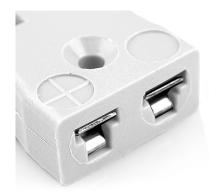

## Miniature Quick Wire Connector Thermocouple Socket FMTC-CU-FQ Type Cu

Miniature in-line Socket - Quick Wire (dimensions in mm)

Labfacility are the UK's leading manufacturer of Temperature Sensors, Thermocouple Connectors and associated Temperature Instrumentation and stockings of Thermocouple Cables. The Company has been trading since 1971 and is ISO9001 accredited.

## Miniature Quick Wire Connector Thermocouple Socket FMTC-CU-FQ Type CU

Easy jab-in connection, just push in wire & tighten screw. Contacts are polarised to prevent incorrect termination.