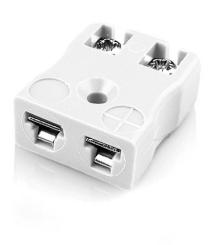

## Miniature Quick Wire Connector Thermocouple Socket FMTC-CU-FQ Type Cu

Miniature in-line Socket - Quick Wire (dimensions in mm)

Labfacility are the UK's leading manufacturer of Temperature Sensors, Thermocouple Connectors and associated Temperature Instrumentation and stockings of Thermocouple Cables. The Company has been trading since 1971 and is ISO9001 accredited.

## Miniature Quick Wire Connector Thermocouple Socket FMTC-CU-FQ Type CU

Easy jab-in connection, just push in wire & tighten screw. Contacts are polarised to prevent incorrect termination.