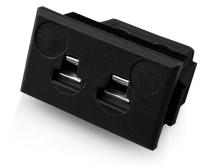

## Miniature Rectangular Thermocouple Connector Fascia Socket IM-J-FF Type J IEC

Miniature Fascia Socket (with nylon mounting clip) (dimensions in mm)

Labfacility are the UK's leading manufacturer of Temperature Sensors, Thermocouple Connectors and associated Temperature Instrumentation and stockings of Thermocouple Cables. The Company has been trading since 1971 and is ISO9001 accredited.

## Miniature Rectangular Thermocouple Connector Fascia Socket IM-J-FF Type J IEC

Nylon clip for quick, simple fixing to panel. All fascia mounting sockets are polarised by means of unequally sized pins