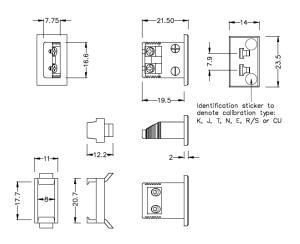

## Miniature Rectangular Thermocouple Connector Fascia Socket IM-J-FF Type J IEC

Miniature Fascia Socket (with nylon mounting clip) (dimensions in mm)

Labfacility are the UK's leading manufacturer of Temperature Sensors, Thermocouple Connectors and associated Temperature Instrumentation and stockings of Thermocouple Cables. The Company has been trading since 1971 and is ISO9001 accredited.

## Miniature Rectangular Thermocouple Connector Fascia Socket IM-J-FF Type J IEC

Nylon clip for quick, simple fixing to panel. All fascia mounting sockets are polarised by means of unequally sized pins