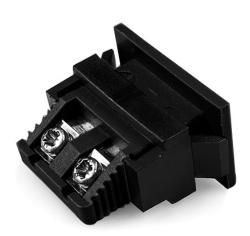

## Miniature Rectangular Thermocouple Connector Fascia Socket IM-J-FF Type J IEC

Miniature Fascia Socket (with nylon mounting clip) (dimensions in mm)

Labfacility are the UK's leading manufacturer of Temperature Sensors, Thermocouple Connectors and associated Temperature Instrumentation and stockings of Thermocouple Cables. The Company has been trading since 1971 and is ISO9001 accredited.

## Miniature Rectangular Thermocouple Connector Fascia Socket IM-J-FF Type J IEC

Nylon clip for quick, simple fixing to panel. All fascia mounting sockets are polarised by means of unequally sized pins