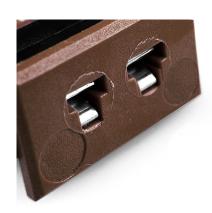

## Miniature Rectangular Thermocouple Connector Fascia Socket IM-T-FF Type T IEC

Nylon clip for quick, simple fixing to panel. All fascia mounting sockets are polarised by means of unequally sized pins