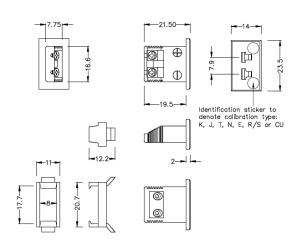

## **Specifications**

| Product Code        | XE-1197-001                                                                |
|---------------------|----------------------------------------------------------------------------|
| General Description | All fascia mounting sockets are polarised by means of unequally sized pins |
| Thermocouple Type   | T IEC                                                                      |
| Connector Type      | Fascia mounting socket                                                     |
| Connector Size      | Miniature                                                                  |
| Colour              | Brown                                                                      |
| Dimensions          |                                                                            |
| Max. Temperature    | 120°C                                                                      |
| +Positive Contact   | Copper                                                                     |
| -Negative Contact   | Copper Nickel                                                              |
| Standards Met       | BS EN 50212:1997. RoHS                                                     |
| Series              | Miniature Connector                                                        |
|                     |                                                                            |