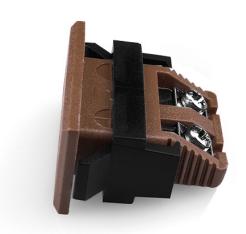

## Miniature Rectangular Thermocouple Connector Fascia Socket IM-T-FF Type T IEC

Miniature Fascia Socket (with nylon mounting clip)

Labfacility are the UK's leading manufacturer of Temperature Sensors, Thermocouple Connectors and associated Temperature Instrumentation and stockings of Thermocouple Cables. The Company has been trading since 1971 and is ISO9001 accredited.

## Miniature Rectangular Thermocouple Connector Fascia Socket IM-T-FF Type T IEC

Nylon clip for quick, simple fixing to panel. All fascia mounting sockets are polarised by means of unequally sized pins