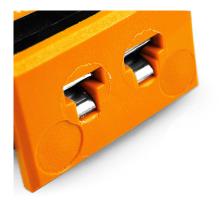

## Miniature Rectangular Thermocouple Connector Fascia Socket IM-R/S-FF Type R/S IEC

Nylon clip for quick, simple fixing to panel. All fascia mounting sockets are polarised by means of unequally sized pins

## **Specifications**

| All fascia mounting sockets are polarised by means of unequally sized pins |
|----------------------------------------------------------------------------|
| Orange                                                                     |
| Fascia mounting socket                                                     |
| Miniature                                                                  |
| Orange                                                                     |
| 120°C                                                                      |
| Copper                                                                     |
| Copper Alloy                                                               |
| BS EN 50212:1997. RoHS                                                     |
| -                                                                          |