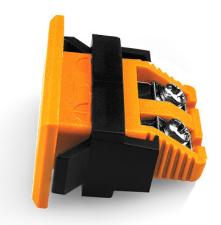

## Miniature Rectangular Thermocouple Connector Fascia Socket IM-R/S-FF Type R/S IEC

Miniature Fascia Socket (with nylon mounting clip) (dimensions in mm)

Labfacility are the UK's leading manufacturer of Temperature Sensors, Thermocouple Connectors and associated Temperature Instrumentation and stockings of Thermocouple Cables. The Company has been trading since 1971 and is ISO9001 accredited.

## Miniature Rectangular Thermocouple Connector Fascia Socket IM-R/S-FF Type R/S IEC

Nylon clip for quick, simple fixing to panel. All fascia mounting sockets are polarised by means of unequally sized pins