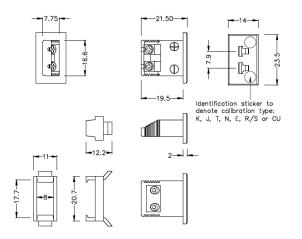

## Miniature Rectangular Thermocouple Connector Fascia Socket IM-R/S-FF Type R/S IEC

Miniature Fascia Socket (with nylon mounting clip) (dimensions in mm)

Labfacility are the UK's leading manufacturer of Temperature Sensors, Thermocouple Connectors and associated Temperature Instrumentation and stockings of Thermocouple Cables. The Company has been trading since 1971 and is ISO9001 accredited.

## Miniature Rectangular Thermocouple Connector Fascia Socket IM-R/S-FF Type R/S IEC

Nylon clip for quick, simple fixing to panel. All fascia mounting sockets are polarised by means of unequally sized pins

## **Specifications**

| All fascia mounting sockets are polarised by means of unequally sized pins |
|----------------------------------------------------------------------------|
| Orange                                                                     |
| Fascia mounting socket                                                     |
| Miniature                                                                  |
| Orange                                                                     |
| 120°C                                                                      |
| Copper                                                                     |
| Copper Alloy                                                               |
| BS EN 50212:1997. RoHS                                                     |
| -                                                                          |