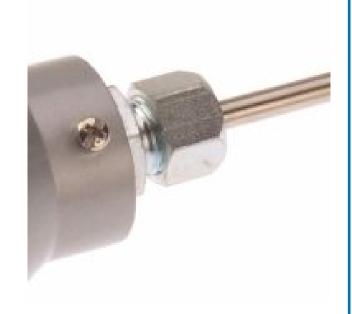

## **Specifications**

| XE-3248-001                                                                        |
|------------------------------------------------------------------------------------|
| Highly flexible, sheath can be bent/formed to suit many applications and processes |
| Mineral insulated Thermocouple fitted with KNE terminal head                       |
| Type K                                                                             |
| Insulated hot junction                                                             |
| 6.0mm diameter                                                                     |
| 400mm Length                                                                       |
| Inconel                                                                            |
| KNE, Cast aluminium finish, screw type lid with chain                              |
| M16 x 1.5mm Plated brass gland fitted                                              |
| +1100°C                                                                            |
| -40°C                                                                              |
| IP67                                                                               |
|                                                                                    |