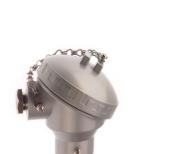

## **Specifications**

| XE-3248-001                                                                        |
|------------------------------------------------------------------------------------|
| Highly flexible, sheath can be bent/formed to suit many applications and processes |
| Mineral insulated Thermocouple fitted with KNE terminal head                       |
| Type K                                                                             |
| Insulated hot junction                                                             |
| 6.0mm diameter                                                                     |
| 400mm Length                                                                       |
| Inconel                                                                            |
| KNE, Cast aluminium finish, screw type lid with chain                              |
| M16 x 1.5mm Plated brass gland fitted                                              |
| +1100°C                                                                            |
| -40°C                                                                              |
| IP67                                                                               |
|                                                                                    |