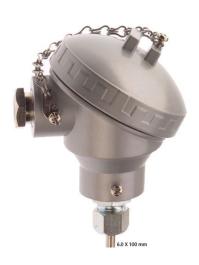

## **Specifications**

| XE-3248-001                                                                        |
|------------------------------------------------------------------------------------|
| Highly flexible, sheath can be bent/formed to suit many applications and processes |
| Mineral insulated Thermocouple fitted with KNE terminal head                       |
| Type K                                                                             |
| Insulated hot junction                                                             |
| 6.0mm diameter                                                                     |
| 400mm Length                                                                       |
| Inconel                                                                            |
| KNE, Cast aluminium finish, screw type lid with chain                              |
| M16 x 1.5mm Plated brass gland fitted                                              |
| +1100°C                                                                            |
| -40°C                                                                              |
| IP67                                                                               |
|                                                                                    |