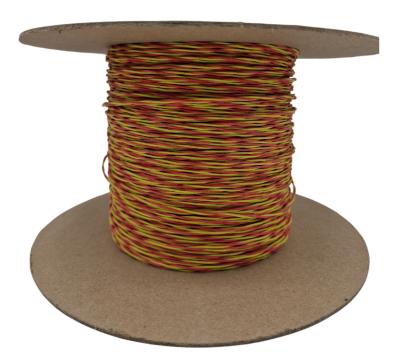

## Specifications

| Product Code                              | XE-2812-100                                           |
|-------------------------------------------|-------------------------------------------------------|
| General Description                       | Cores Twisted Together, 1/0.711mm Conductor Wire Size |
| Cable Length                              | 100 metres                                            |
| Cable Type                                | Fibreglass insulated twisted pair - High temperature  |
| Core / Strands                            | 2                                                     |
| Conductor Cross Section<br>(mm2)          | 0.397                                                 |
| Outer Colour                              | n/a                                                   |
| + Colour                                  | Yellow                                                |
| - Colour                                  | Red                                                   |
| Insulation Material                       | Fibreglass - High Temperature                         |
| Loop Resistance (Ohms per combined metre) | 2.5                                                   |
| Max. Temperature                          | +700°C                                                |
| Min. Temperature                          | 0°C                                                   |
| Number of Wires                           | 3                                                     |
| Overall Jacket Insulation                 | No                                                    |
| Overbraiding                              | No                                                    |
| Screen                                    | No                                                    |

| Standards Met     | ANSI MC96.1 / wire tolerance: IEC 60584:1 |
|-------------------|-------------------------------------------|
| Thermocouple Type | K (Nickel Chromium/Nickel Aluminium)      |
| Tolerance         | Class 1                                   |