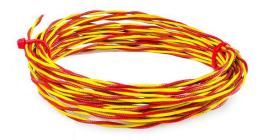

## Specifications

| Product Code                              | XE-2812-100                                           |
|-------------------------------------------|-------------------------------------------------------|
| General Description                       | Cores Twisted Together, 1/0.711mm Conductor Wire Size |
| Cable Length                              | 100 metres                                            |
| Cable Type                                | Fibreglass insulated twisted pair - High temperature  |
| Core / Strands                            | 2                                                     |
| Conductor Cross Section<br>(mm2)          | 0.397                                                 |
| Outer Colour                              | n/a                                                   |
| + Colour                                  | Yellow                                                |
| - Colour                                  | Red                                                   |
| Insulation Material                       | Fibreglass - High Temperature                         |
| Loop Resistance (Ohms per combined metre) | 2.5                                                   |
| Max. Temperature                          | +700°C                                                |
| Min. Temperature                          | 0°C                                                   |
| Number of Wires                           | 3                                                     |
| Overall Jacket Insulation                 | No                                                    |
| Overbraiding                              | No                                                    |
| Screen                                    | No                                                    |

| Standards Met     | ANSI MC96.1 / wire tolerance: IEC 60584:1 |
|-------------------|-------------------------------------------|
| Thermocouple Type | K (Nickel Chromium/Nickel Aluminium)      |
| Tolerance         | Class 1                                   |