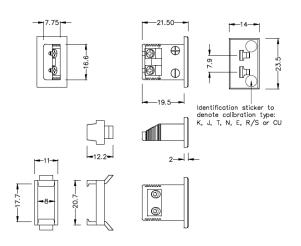

## Miniature Rectangular Thermocouple Connector Fascia Socket IM-E-FF Type E IEC

Nylon clip for quick, simple fixing to panel. All fascia mounting sockets are polarised by means of unequally sized pins