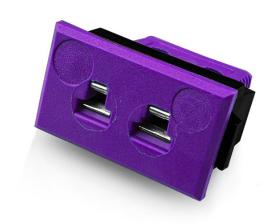

## Miniature Rectangular Thermocouple Connector Fascia Socket IM-E-FF Type E IEC

Miniature Fascia Socket (with nylon mounting clip)

Labfacility are the UK's leading manufacturer of Temperature Sensors, Thermocouple Connectors and associated Temperature Instrumentation and stockings of Thermocouple Cables. The Company has been trading since 1971 and is ISO9001 accredited.

## Miniature Rectangular Thermocouple Connector Fascia Socket IM-E-FF Type E IEC

Nylon clip for quick, simple fixing to panel. All fascia mounting sockets are polarised by means of unequally sized pins