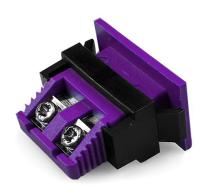

## Miniature Rectangular Thermocouple Connector Fascia Socket IM-E-FF Type E IEC

Nylon clip for quick, simple fixing to panel. All fascia mounting sockets are polarised by means of unequally sized pins