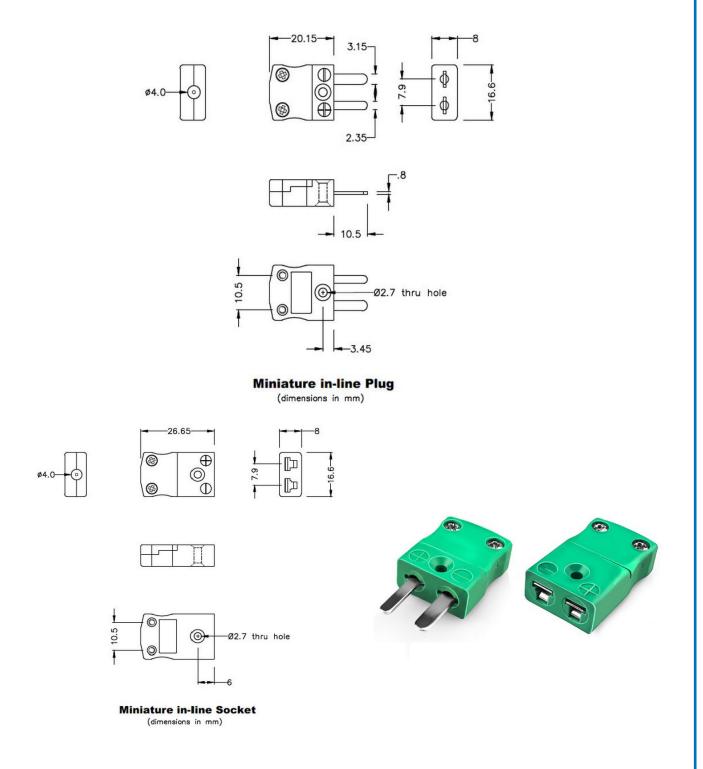

## Miniature Thermocouple Connector Plug & Socket IM-K-M+F Type K IEC

Labfacility are the UK's leading manufacturer of Temperature Sensors, Thermocouple Connectors and associated Temperature Instrumentation and stockings of Thermocouple Cables. The Company has been trading since 1971 and is ISO9001 accredited.

## Miniature Thermocouple Connector Plug & Socket IM-K-M+F Type K IEC

With flat pins to suit thermocouple type and ideal for general purpose use, all contacts are polarised to ensure correct connection. These connectors will accept thermocouple cable up to 4mm in diameter.

## **Specifications**

## **Specifications**

| Product Code        | XE-1105-001                                                             |
|---------------------|-------------------------------------------------------------------------|
| General Description | Ideal for general purpose use. Contacts are polarised to ensure correct |
|                     | connection                                                              |
| Thermocouple Type   | K IEC                                                                   |
| Connector Size      | Miniature                                                               |
| Connector Type      | Plug & Socket                                                           |
| Colour              | Green                                                                   |
| Max. Temperature    | 220°C                                                                   |
| Pins                | Flat Pins                                                               |
| +Positive Contact   | Nickel Chromium                                                         |
| -Negative Contact   | Nickel Alloy                                                            |
| Standards Met       | BS EN 50212:1997. RoHS                                                  |
| Series              | Miniature Connector                                                     |