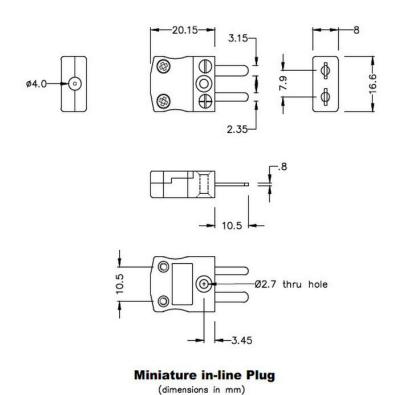

## Miniature Thermocouple Connector Plug & Socket IM-J-M+F Type J IEC

With flat pins to suit thermocouple type and ideal for general purpose use, all contacts are polarised to ensure correct connection. These connectors will accept thermocouple cable up to 4mm in diameter.