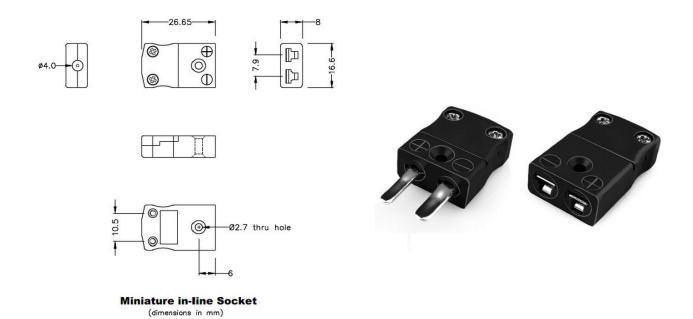

## Miniature Thermocouple Connector Plug & Socket IM-J-M+F Type J IEC

With flat pins to suit thermocouple type and ideal for general purpose use, all contacts are polarised to ensure correct connection. These connectors will accept thermocouple cable up to 4mm in diameter.