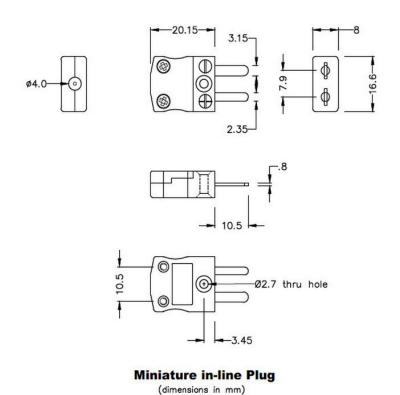

## Miniature Thermocouple Connector Plug & Socket IM-T-M+F Type T IEC

With flat pins to suit thermocouple type and ideal for general purpose use, all contacts are polarised to ensure correct connection. These connectors will accept thermocouple cable up to 4mm in diameter.

## **Specifications**

| XE-1195-001                                                                        |
|------------------------------------------------------------------------------------|
| Ideal for general purpose use. Contacts are polarised to ensure correct connection |
| TIEC                                                                               |
| Miniature                                                                          |
| Plug & Socket                                                                      |
| Brown                                                                              |
| 220°C                                                                              |
| Flat Pins                                                                          |
| Copper                                                                             |
| Copper Nickel                                                                      |
| BS EN 50212:1997. RoHS                                                             |
|                                                                                    |