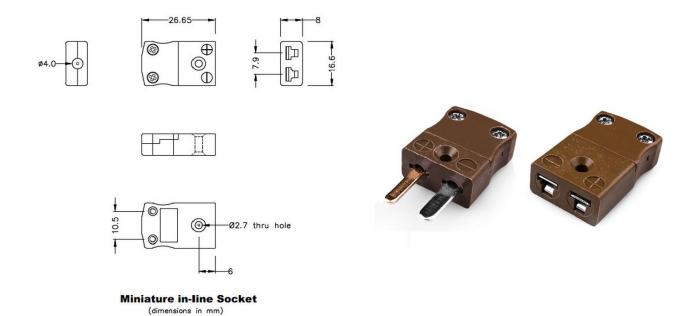

## Miniature Thermocouple Connector Plug & Socket IM-T-M+F Type T IEC

With flat pins to suit thermocouple type and ideal for general purpose use, all contacts are polarised to ensure correct connection. These connectors will accept thermocouple cable up to 4mm in diameter.

## **Specifications**

| XE-1195-001                                                                        |
|------------------------------------------------------------------------------------|
| Ideal for general purpose use. Contacts are polarised to ensure correct connection |
| TIEC                                                                               |
| Miniature                                                                          |
| Plug & Socket                                                                      |
| Brown                                                                              |
| 220°C                                                                              |
| Flat Pins                                                                          |
| Copper                                                                             |
| Copper Nickel                                                                      |
| BS EN 50212:1997. RoHS                                                             |
|                                                                                    |