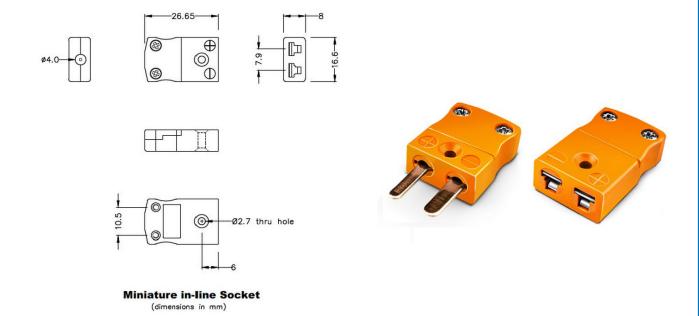

#### Miniature Thermocouple Connector Plug & Socket IM-R/S-M+F Type R/S IEC

With flat pins to suit thermocouple type and ideal for general purpose use, all contacts are polarised to ensure correct connection. These connectors will accept thermocouple cable up to 4mm in diameter.