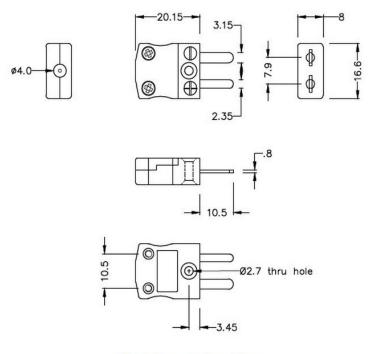

### Miniature in-line Plug

(dimensions in mm)

Labfacility are the UK's leading manufacturer of Temperature Sensors, Thermocouple Connectors and associated Temperature Instrumentation and stockings of Thermocouple Cables. The Company has been trading since 1971 and is ISO9001 accredited.

#### Miniature Thermocouple Connector Plug & Socket IM-R/S-M+F Type R/S IEC

With flat pins to suit thermocouple type and ideal for general purpose use, all contacts are polarised to ensure correct connection. These connectors will accept thermocouple cable up to 4mm in diameter.