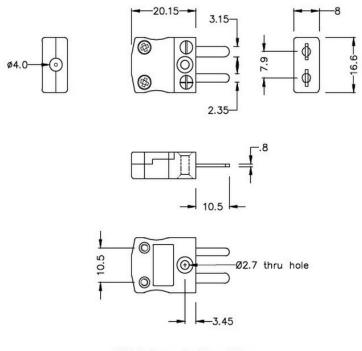

#### Miniature in-line Plug (dimensions in mm)

Labfacility are the UK's leading manufacturer of Temperature Sensors, Thermocouple Connectors and associated Temperature Instrumentation and stockings of Thermocouple Cables. The Company has been trading since 1971 and is ISO9001 accredited.

### Miniature Thermocouple Connector Plug & Socket IM-E-M+F Type E IEC

With flat pins to suit thermocouple type and ideal for general purpose use, all contacts are polarised to ensure correct connection. These connectors will accept thermocouple cable up to 4mm in diameter.