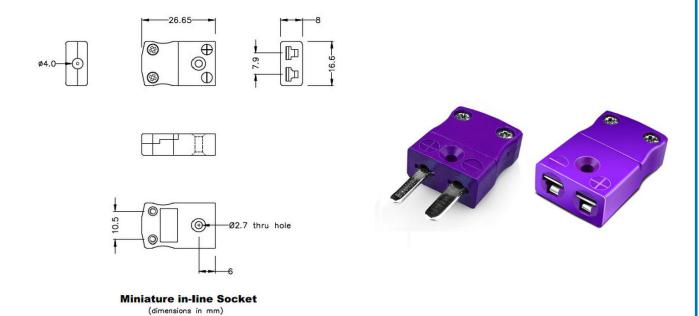

### Miniature Thermocouple Connector Plug & Socket IM-E-M+F Type E IEC

With flat pins to suit thermocouple type and ideal for general purpose use, all contacts are polarised to ensure correct connection. These connectors will accept thermocouple cable up to 4mm in diameter.