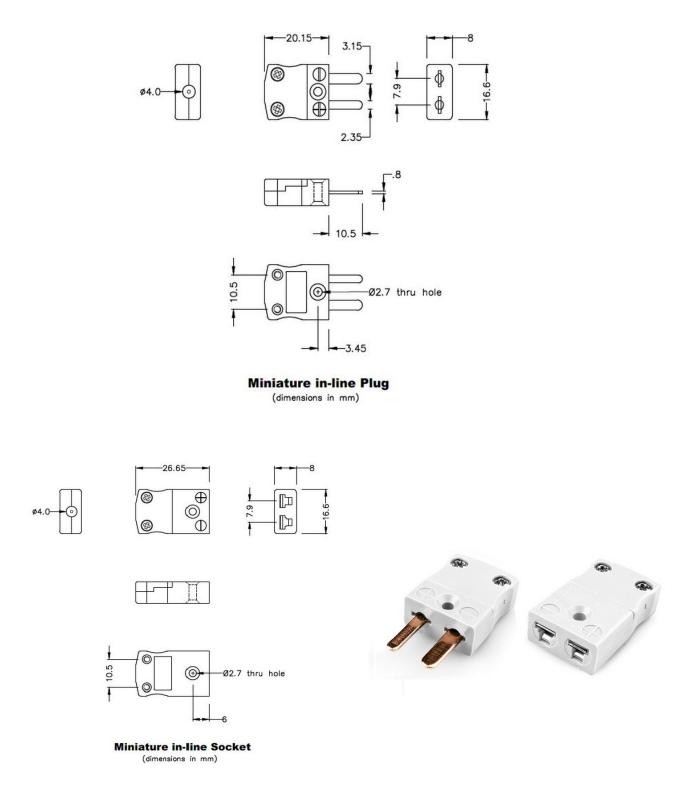

## Miniature Thermocouple Connector Plug & Socket IM-CU-M+F Type CU IEC

With flat pins to suit thermocouple type and ideal for general purpose use, all contacts are polarised to ensure correct connection. These connectors will accept thermocouple cable up to 4mm in diameter.

## **Specifications**

| XE-1005-001                                                                        |
|------------------------------------------------------------------------------------|
| Ideal for general purpose use. Contacts are polarised to ensure correct connection |
| CUIEC                                                                              |
| Miniature                                                                          |
| Plug & Socket                                                                      |
| White                                                                              |
| 220°C                                                                              |
| Flat Pins                                                                          |
| Copper                                                                             |
| Copper                                                                             |
| BS EN 50212:1997. RoHS                                                             |
|                                                                                    |