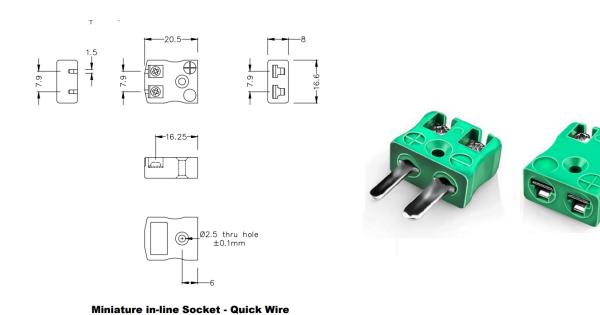

## Miniature Thermocouple Connector Quick Wire Plug & Socket IM-K-MQ+FQ Type K IEC

Miniature connector with flat plug pins. Easy jab-in connection for rapid termination. Just push-in wire & tighten screw.