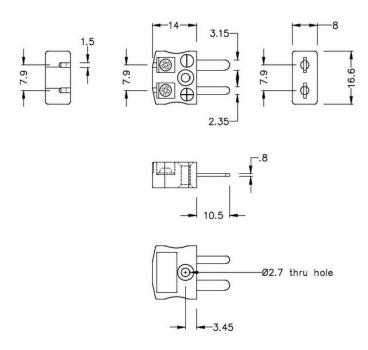

## Miniature Quick Wire Connector Thermocouple Plug & Socket IM-K-MQ+FQ Type K IEC

Miniature in-line Plug - Quick Wire (dimensions in mm)

(dimensions in mm)

Labfacility are the UK's leading manufacturer of Temperature Sensors, Thermocouple Connectors and associated Temperature Instrumentation and stockings of Thermocouple Cables. The Company has been trading since 1971 and is ISO9001 accredited.