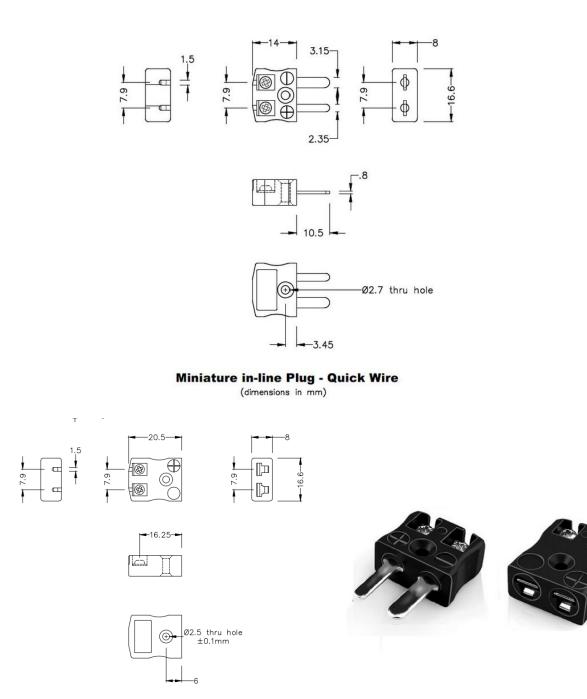

## Miniature Quick Wire Connector Thermocouple Plug & Socket IM-J-MQ+FQ Type J IEC

Miniature in-line Socket - Quick Wire (dimensions in mm)

Labfacility are the UK's leading manufacturer of Temperature Sensors, Thermocouple Connectors and associated Temperature Instrumentation and stockings of Thermocouple Cables. The Company has been trading since 1971 and is ISO9001 accredited.

## Miniature Thermocouple Connector Quick Wire Plug & Socket IM-J-MQ+FQ Type J IEC

Miniature connector with flat plug pins. Easy jab-in connection for rapid termination. Just push-in wire & tighten screw.