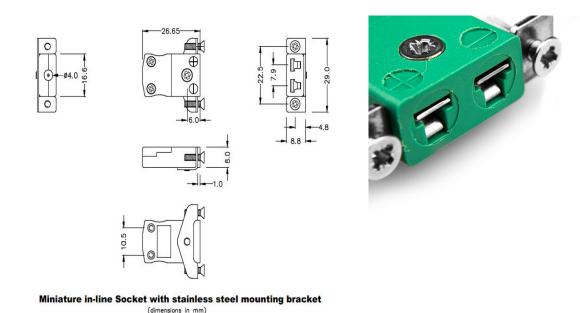

## Miniature Panel Mount Thermocouple Connector with Stainless Steel Bracket IM-K-SSPF Type K IEC

Stainless steel bracket simply fitted to connector. Fully enclosed terminals with cable port seal

Specifications

## **Specifications**

| XE-1108-001                                    |                                                                                                                                                                                              |
|------------------------------------------------|----------------------------------------------------------------------------------------------------------------------------------------------------------------------------------------------|
| Fully enclosed terminals with cable port seal  |                                                                                                                                                                                              |
| K IEC                                          |                                                                                                                                                                                              |
| Socket with SS Bracket                         |                                                                                                                                                                                              |
| Miniature                                      |                                                                                                                                                                                              |
| Green                                          |                                                                                                                                                                                              |
| See Schematic Drawing (Product Literature Tab) |                                                                                                                                                                                              |
| 220°C                                          |                                                                                                                                                                                              |
| Nickel Chromium                                |                                                                                                                                                                                              |
| Nickel Alloy                                   |                                                                                                                                                                                              |
| BS EN 50212:1997. RoHS                         |                                                                                                                                                                                              |
|                                                | Fully enclosed terminals with cable port seal   K IEC   Socket with SS Bracket   Miniature   Green   See Schematic Drawing (Product Literature Tab)   220°C   Nickel Chromium   Nickel Alloy |