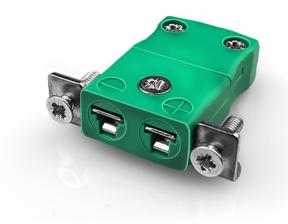

## Miniature Panel Mount Thermocouple Connector with Stainless Steel Bracket IM-K-SSPF Type K IEC

Stainless steel bracket simply fitted to connector. Fully enclosed terminals with cable port seal

Specifications

## **Specifications**

| XE-1108-001                                    |                                                                                                                                                                                              |
|------------------------------------------------|----------------------------------------------------------------------------------------------------------------------------------------------------------------------------------------------|
| Fully enclosed terminals with cable port seal  |                                                                                                                                                                                              |
| K IEC                                          |                                                                                                                                                                                              |
| Socket with SS Bracket                         |                                                                                                                                                                                              |
| Miniature                                      |                                                                                                                                                                                              |
| Green                                          |                                                                                                                                                                                              |
| See Schematic Drawing (Product Literature Tab) |                                                                                                                                                                                              |
| 220°C                                          |                                                                                                                                                                                              |
| Nickel Chromium                                |                                                                                                                                                                                              |
| Nickel Alloy                                   |                                                                                                                                                                                              |
| BS EN 50212:1997. RoHS                         |                                                                                                                                                                                              |
|                                                | Fully enclosed terminals with cable port seal   K IEC   Socket with SS Bracket   Miniature   Green   See Schematic Drawing (Product Literature Tab)   220°C   Nickel Chromium   Nickel Alloy |