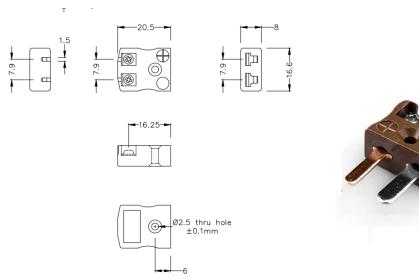

## Miniature Quick Wire Connector Thermocouple Plug & Socket IM-T-MQ+FQ Type T IEC

Miniature in-line Plug - Quick Wire (dimensions in mm)

Miniature in-line Socket - Quick Wire (dimensions in mm)

Labfacility are the UK's leading manufacturer of Temperature Sensors, Thermocouple Connectors and associated Temperature Instrumentation and stockings of Thermocouple Cables. The Company has been trading since 1971 and is ISO9001 accredited.

## Miniature Thermocouple Connector Quick Wire Plug & Socket IM-T-MQ+FQ Type T IEC

Miniature connector with flat plug pins. Easy jab-in connection for rapid termination. Just push-in wire & tighten screw.