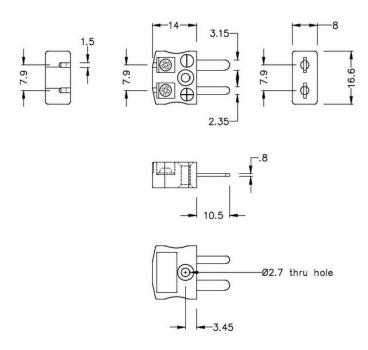

## Miniature Quick Wire Connector Thermocouple Plug & Socket IM-T-MQ+FQ Type T IEC

Miniature in-line Plug - Quick Wire (dimensions in mm)

Miniature in-line Socket - Quick Wire (dimensions in mm)

Labfacility are the UK's leading manufacturer of Temperature Sensors, Thermocouple Connectors and associated Temperature Instrumentation and stockings of Thermocouple Cables. The Company has been trading since 1971 and is ISO9001 accredited.

## Miniature Thermocouple Connector Quick Wire Plug & Socket IM-T-MQ+FQ Type T IEC

Miniature connector with flat plug pins. Easy jab-in connection for rapid termination. Just push-in wire & tighten screw.