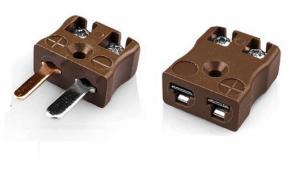

## Miniature Thermocouple Connector Quick Wire Plug & Socket IM-T-MQ+FQ Type T IEC

Miniature connector with flat plug pins. Easy jab-in connection for rapid termination. Just push-in wire & tighten screw.

## **Specifications**

| Product Code        | XE-1008-001                                  |
|---------------------|----------------------------------------------|
| General Description | Easy jab-in connection for rapid termination |
| Thermocouple Type   | T IEC                                        |
| Connector Size      | Miniature                                    |
| Connector Type      | Quick Wire Plug & Socket                     |
| Colour              | Brown                                        |
| Max. Temperature    | 220°C                                        |
| Pins                | Flat Pins                                    |
| +Positive Contact   | Copper                                       |
| -Negative Contact   | Copper Nickel                                |
| Standards Met       | BS EN 50212:1997. RoHS                       |
|                     |                                              |