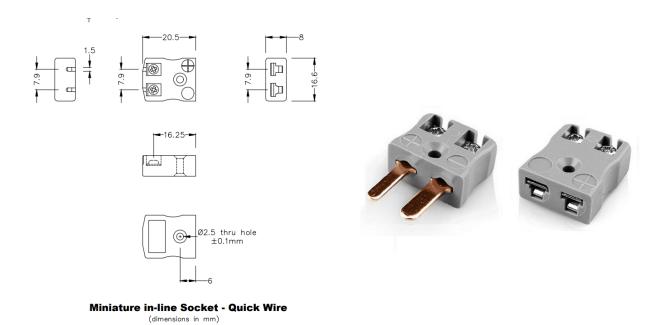

## Miniature Quick Wire Connector Thermocouple Plug & Socket IM-B-MQ+FQ Type B IEC

Miniature in-line Plug - Quick Wire (dimensions in mm)

Labfacility are the UK's leading manufacturer of Temperature Sensors, Thermocouple Connectors and associated Temperature Instrumentation and stockings of Thermocouple Cables. The Company has been trading since 1971 and is ISO9001 accredited.

## Miniature Thermocouple Connector Quick Wire Plug & Socket IM-B-MQ+FQ Type B IEC

Miniature connector with flat plug pins. Easy jab-in connection for rapid termination. Just push-in wire & tighten screw.