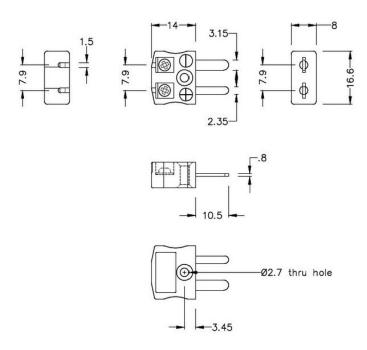

## Miniature Quick Wire Connector Thermocouple Plug & Socket IM-B-MQ+FQ Type B IEC

Miniature in-line Plug - Quick Wire (dimensions in mm)

Labfacility are the UK's leading manufacturer of Temperature Sensors, Thermocouple Connectors and associated Temperature Instrumentation and stockings of Thermocouple Cables. The Company has been trading since 1971 and is ISO9001 accredited.

## Miniature Thermocouple Connector Quick Wire Plug & Socket IM-B-MQ+FQ Type B IEC

Miniature connector with flat plug pins. Easy jab-in connection for rapid termination. Just push-in wire & tighten screw.