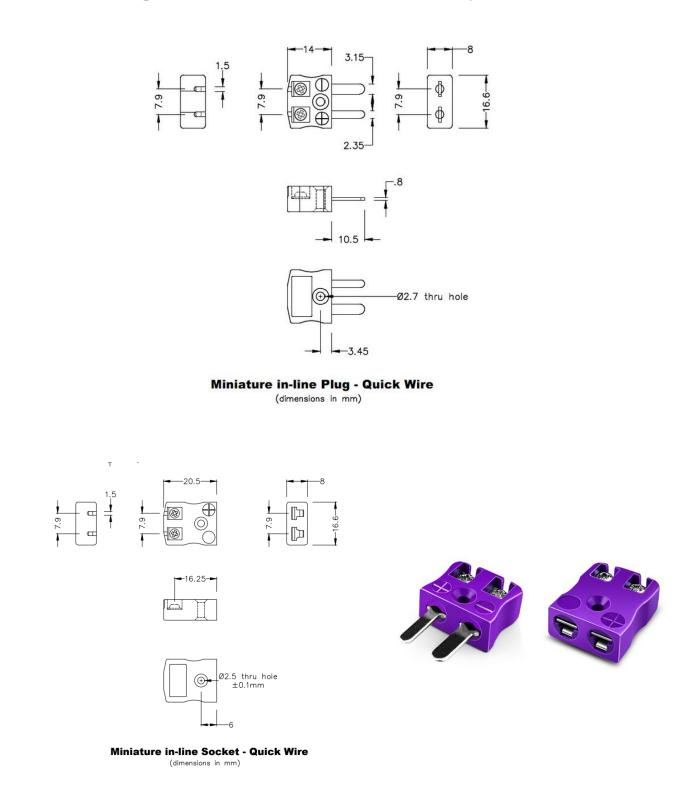

## Miniature Thermocouple Connector Quick Wire Plug & Socket IM-E-MQ+FQ Type E IEC

Miniature connector with flat plug pins. Easy jab-in connection for rapid termination. Just push-in wire & tighten screw.

## **Specifications**

| XE-1012-001                                  |
|----------------------------------------------|
| Easy jab-in connection for rapid termination |
| EIEC                                         |
| Miniature                                    |
| Quick Wire Plug & Socket                     |
| Violet                                       |
| 220°C                                        |
| Flat Pins                                    |
| Nickel Chromium                              |
| Copper Nickel                                |
| BS EN 50212:1997. RoHS                       |
|                                              |