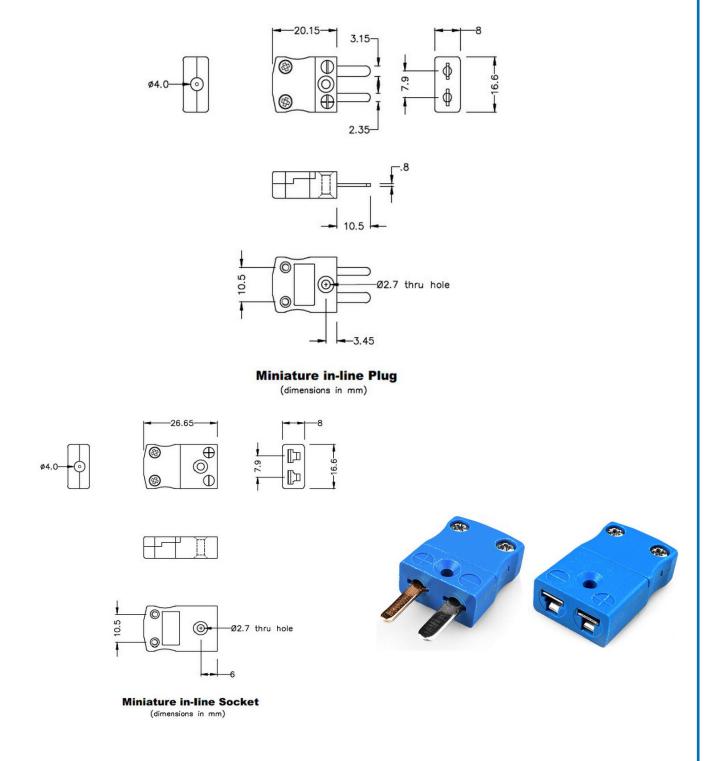

## Miniature Thermocouple Connector Plug and Socket AM-T-M+F Type T ANSI

With flat pins to suit thermocouple type and ideal for general purpose use, all contacts are polarised to ensure correct connection. These connectors will accept thermocouple cable up to 4mm in diameter.

## **Specifications**

| XE-1225-001                                                                        |
|------------------------------------------------------------------------------------|
| Ideal for general purpose use. Contacts are polarised to ensure correct connection |
| T ANSI                                                                             |
| Miniature                                                                          |
| Plug & Socket                                                                      |
| Blue                                                                               |
| 220°C                                                                              |
| Flat Pins                                                                          |
| Copper                                                                             |
| Copper Nickel                                                                      |
| BS EN 50212:1997. RoHS                                                             |
|                                                                                    |