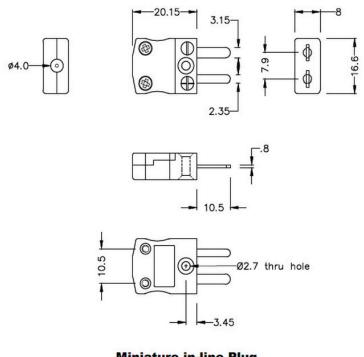

#### Miniature in-line Plug (dimensions in mm)

Labfacility are the UK's leading manufacturer of Temperature Sensors, Thermocouple Connectors and associated Temperature Instrumentation and stockings of Thermocouple Cables. The Company has been trading since 1971 and is ISO9001 accredited.

### Miniature Thermocouple Connector Plug and Socket AM-R/S-M+F Type R/S ANSI

With flat pins to suit thermocouple type and ideal for general purpose use, all contacts are polarised to ensure correct connection. These connectors will accept thermocouple cable up to 4mm in diameter.