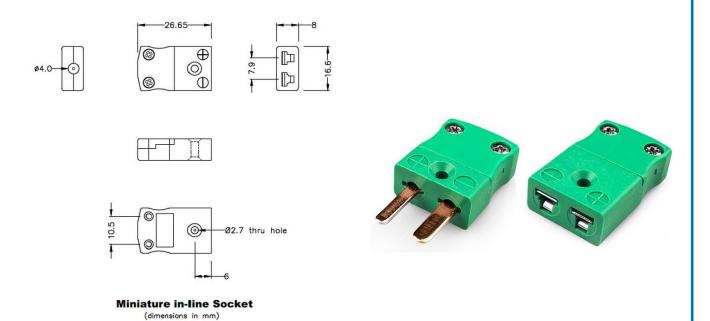

### Miniature Thermocouple Connector Plug and Socket AM-R/S-M+F Type R/S ANSI

With flat pins to suit thermocouple type and ideal for general purpose use, all contacts are polarised to ensure correct connection. These connectors will accept thermocouple cable up to 4mm in diameter.