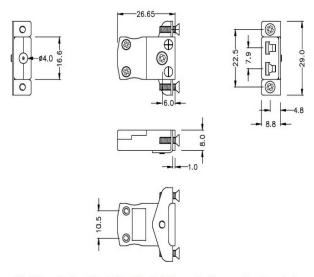

## Miniature Panel Mount Thermocouple Connector with Stainless Steel Bracket IM-J-SSPF Type J IEC

Miniature in-line Socket with stainless steel mounting bracket (dimensions in mm)

Labfacility are the UK's leading manufacturer of Temperature Sensors, Thermocouple Connectors and associated Temperature Instrumentation and stockings of Thermocouple Cables. The Company has been trading since 1971 and is ISO9001 accredited.