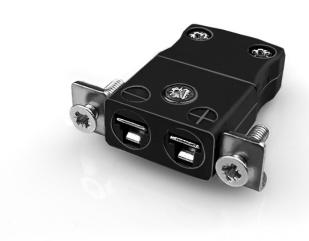

## Miniature Panel Mount Thermocouple Connector with Stainless Steel Bracket IM-J-SSPF Type J IEC

Miniature in-line Socket with stainless steel mounting bracket (dimensions in mm)

Labfacility are the UK's leading manufacturer of Temperature Sensors, Thermocouple Connectors and associated Temperature Instrumentation and stockings of Thermocouple Cables. The Company has been trading since 1971 and is ISO9001 accredited.

## Miniature Panel Mount Thermocouple Connector with Stainless Steel Bracket IM-J-SSPF Type J IEC

Stainless steel bracket simply fitted to connector. Fully enclosed terminals with cable port seal