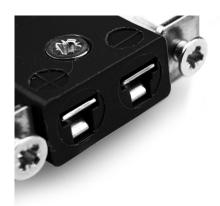

## Miniature Panel Mount Thermocouple Connector with Stainless Steel Bracket IM-J-SSPF Type J IEC

Stainless steel bracket simply fitted to connector. Fully enclosed terminals with cable port seal