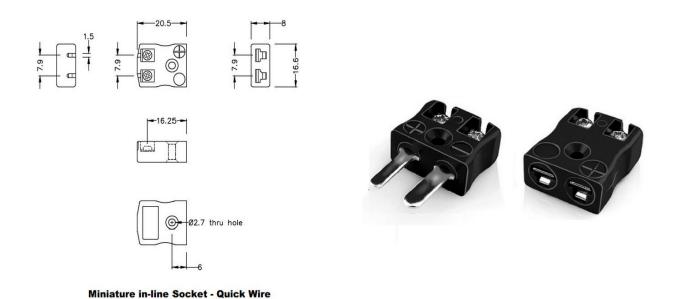

## Miniature Thermocouple Connector Quick Wire Plug & Socket AM-J-MQ+FQ Type J ANSI

Miniature connector with flat plug pins. Easy jab-in connection for rapid termination. Just push-in wire & tighten screw.