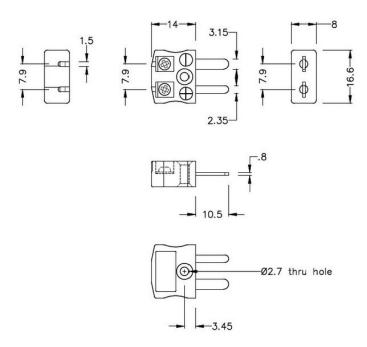

## Miniature Quick Wire Thermocouple Connector Plug & Socket AM-J-MQ+FQ Type J ANSI

Miniature in-line Plug - Quick Wire (dimensions in mm)

Labfacility are the UK's leading manufacturer of Temperature Sensors, Thermocouple Connectors and associated Temperature Instrumentation and stockings of Thermocouple Cables. The Company has been trading since 1971 and is ISO9001 accredited.

(dimensions in mm)