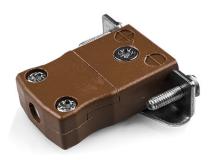

## Miniature Panel Mount Thermocouple Connector with Stainless Steel Bracket IM-T-SSPF Type T IEC

Stainless steel bracket simply fitted to connector. Fully enclosed terminals with cable port seal