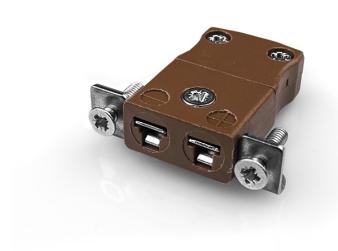

## Miniature Panel Mount Thermocouple Connector with Stainless Steel Bracket IM-T-SSPF Type T IEC

Miniature in-line Socket with stainless steel mounting bracket (dimensions in mm)

Labfacility are the UK's leading manufacturer of Temperature Sensors, Thermocouple Connectors and associated Temperature Instrumentation and stockings of Thermocouple Cables. The Company has been trading since 1971 and is ISO9001 accredited.

## Miniature Panel Mount Thermocouple Connector with Stainless Steel Bracket IM-T-SSPF Type T IEC

Stainless steel bracket simply fitted to connector. Fully enclosed terminals with cable port seal