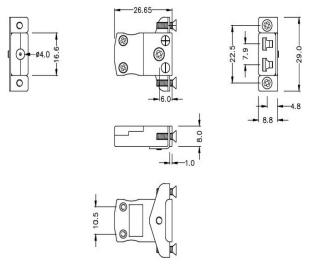

## Miniature Panel Mount Thermocouple Connector with Stainless Steel Bracket IM-T-SSPF Type T IEC

Miniature in-line Socket with stainless steel mounting bracket (dimensions in mm)

Labfacility are the UK's leading manufacturer of Temperature Sensors, Thermocouple Connectors and associated Temperature Instrumentation and stockings of Thermocouple Cables. The Company has been trading since 1971 and is ISO9001 accredited.