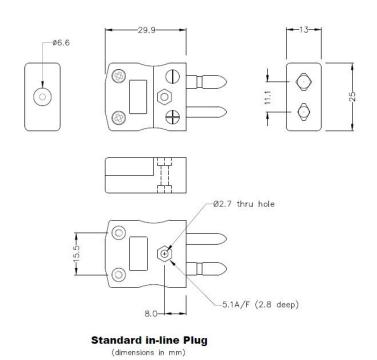

## **Specifications**

## **Specifications**

| Product Code        | XE-1042-001                                            |
|---------------------|--------------------------------------------------------|
| General Description | Contacts are polarised to prevent incorrect connection |
| Thermocouple Type   | K IEC                                                  |
| Connector Size      | Standard                                               |
| Connector Type      | Plug & Socket                                          |
| Colour              | Green                                                  |
| Max. Temperature    | 220°C                                                  |
| Pins                | Solid Round Pins                                       |
| +Positive Contact   | Nickel Chromium                                        |
| -Negative Contact   | Nickel Alloy                                           |
| Standards Met       | BS EN 50212:1997. RoHS                                 |
|                     |                                                        |