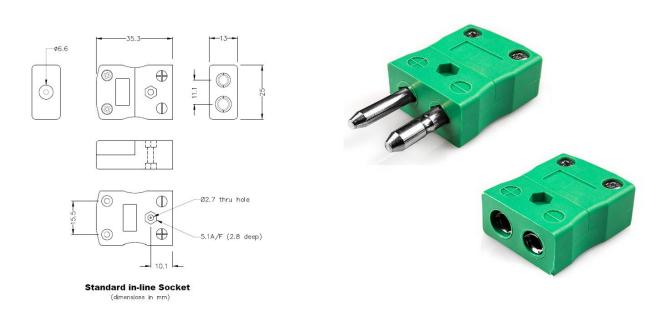

## **Specifications**

## **Specifications**

| Product Code        | XE-1042-001                                            |
|---------------------|--------------------------------------------------------|
| General Description | Contacts are polarised to prevent incorrect connection |
| Thermocouple Type   | K IEC                                                  |
| Connector Size      | Standard                                               |
| Connector Type      | Plug & Socket                                          |
| Colour              | Green                                                  |
| Max. Temperature    | 220°C                                                  |
| Pins                | Solid Round Pins                                       |
| +Positive Contact   | Nickel Chromium                                        |
| -Negative Contact   | Nickel Alloy                                           |
| Standards Met       | BS EN 50212:1997. RoHS                                 |
|                     |                                                        |