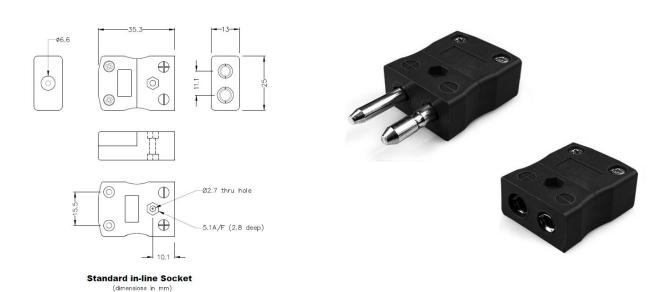

## **Specifications**

## **Specifications**

| Product Code        | XE-1043-001                                            |
|---------------------|--------------------------------------------------------|
| General Description | Contacts are polarised to prevent incorrect connection |
| Thermocouple Type   | J IEC                                                  |
| Connector Size      | Standard                                               |
| Connector Type      | Plug & Socket                                          |
| Colour              | Black                                                  |
| Max. Temperature    | 220°C                                                  |
| Pins                | Solid Round Pins                                       |
| +Positive Contact   | Iron                                                   |
| -Negative Contact   | Copper Nickel                                          |
| Standards Met       | BS EN 50212:1997. RoHS                                 |
|                     |                                                        |