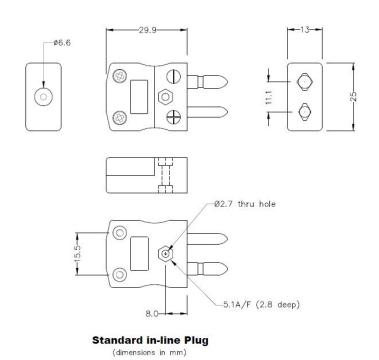

## **Specifications**

## **Specifications**

| Product Code        | XE-1043-001                                            |
|---------------------|--------------------------------------------------------|
| General Description | Contacts are polarised to prevent incorrect connection |
| Thermocouple Type   | J IEC                                                  |
| Connector Size      | Standard                                               |
| Connector Type      | Plug & Socket                                          |
| Colour              | Black                                                  |
| Max. Temperature    | 220°C                                                  |
| Pins                | Solid Round Pins                                       |
| +Positive Contact   | Iron                                                   |
| -Negative Contact   | Copper Nickel                                          |
| Standards Met       | BS EN 50212:1997. RoHS                                 |
|                     |                                                        |