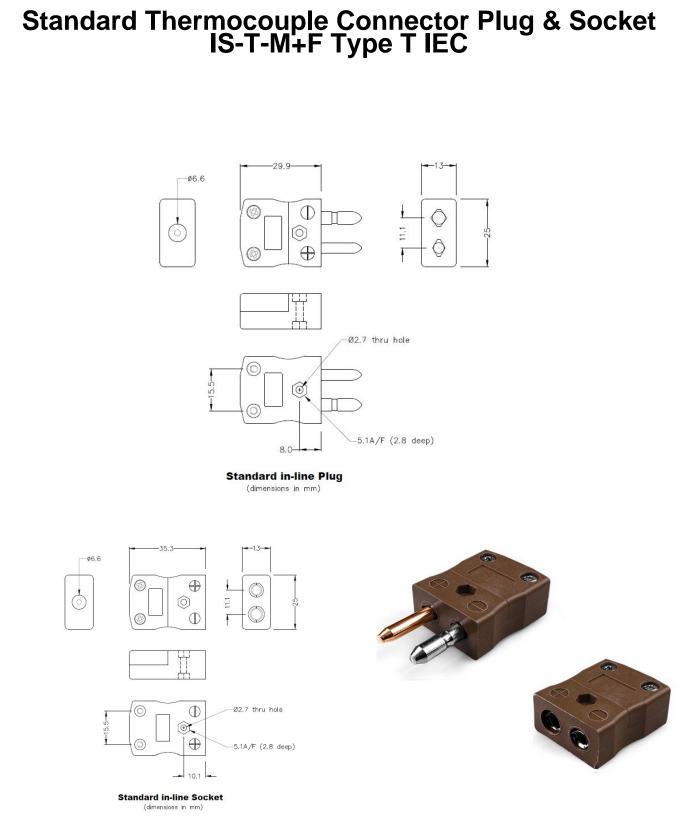

## Standard Thermocouple Connector Plug & Socket IS-T-M+F Type T IEC

Contacts are made from true Thermocouple alloys. Suitable for industrial applications

Specifications

## **Specifications**

| XE-1044-001                                            |                                                                                                                                       |
|--------------------------------------------------------|---------------------------------------------------------------------------------------------------------------------------------------|
| Contacts are polarised to prevent incorrect connection |                                                                                                                                       |
| TIEC                                                   |                                                                                                                                       |
| Standard                                               |                                                                                                                                       |
| Plug & Socket                                          |                                                                                                                                       |
| Brown                                                  |                                                                                                                                       |
| 220°C                                                  |                                                                                                                                       |
| Solid Round Pins                                       |                                                                                                                                       |
| Copper                                                 |                                                                                                                                       |
| Copper Nickel                                          |                                                                                                                                       |
| BS EN 50212:1997. RoHS                                 |                                                                                                                                       |
|                                                        | Contacts are polarised to prevent incorrect connection T IEC Standard Plug & Socket Brown 220°C Solid Round Pins Copper Copper Nickel |