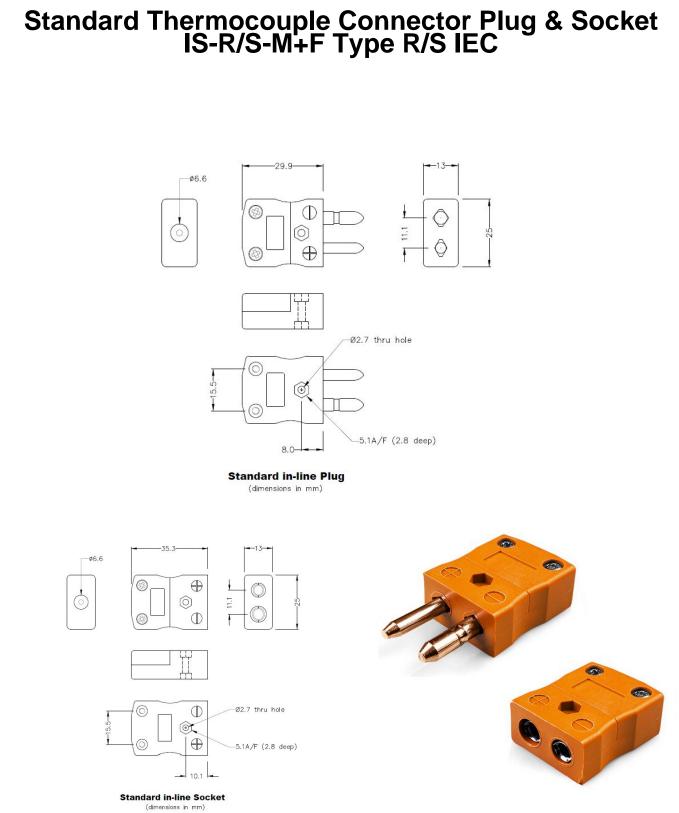

## Standard Thermocouple Connector Plug & Socket IS-R/S-M+F Type R/S IEC

Contacts are made from true Thermocouple alloys. Suitable for industrial applications

Specifications

## **Specifications**

| XE-1045-001                                            |                                                                                                                                                       |
|--------------------------------------------------------|-------------------------------------------------------------------------------------------------------------------------------------------------------|
| Contacts are polarised to prevent incorrect connection |                                                                                                                                                       |
| R/S IEC                                                |                                                                                                                                                       |
| Standard                                               |                                                                                                                                                       |
| Plug & Socket                                          |                                                                                                                                                       |
| Orange                                                 |                                                                                                                                                       |
| 220°C                                                  |                                                                                                                                                       |
| Solid Round Pins                                       |                                                                                                                                                       |
| Copper                                                 |                                                                                                                                                       |
| Copper Alloy                                           |                                                                                                                                                       |
| BS EN 50212:1997. RoHS                                 |                                                                                                                                                       |
|                                                        | Contacts are polarised to prevent incorrect connection<br>R/S IEC<br>Standard<br>Plug & Socket<br>Orange<br>220°C<br>Solid Round Pins<br>Copper Alloy |