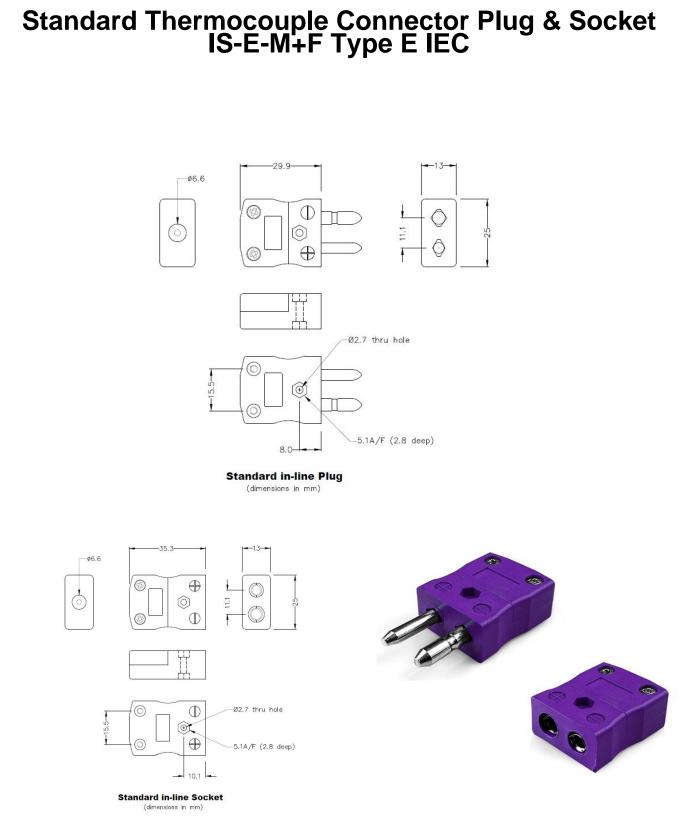

## Standard Thermocouple Connector Plug & Socket IS-E-M+F Type E IEC

Contacts are made from true Thermocouple alloys. Suitable for industrial applications

Specifications

## **Specifications**

| XE-1048-001                                            |                                                                                                                                                 |
|--------------------------------------------------------|-------------------------------------------------------------------------------------------------------------------------------------------------|
| Contacts are polarised to prevent incorrect connection |                                                                                                                                                 |
| EIEC                                                   |                                                                                                                                                 |
| Standard                                               |                                                                                                                                                 |
| Plug & Socket                                          |                                                                                                                                                 |
| Violet                                                 |                                                                                                                                                 |
| 220°C                                                  |                                                                                                                                                 |
| Solid Round Pins                                       |                                                                                                                                                 |
| Nickel Chromium                                        |                                                                                                                                                 |
| Copper Nickel                                          |                                                                                                                                                 |
| BS EN 50212:1997. RoHS                                 |                                                                                                                                                 |
|                                                        | Contacts are polarised to prevent incorrect connection E IEC Standard Plug & Socket Violet 220°C Solid Round Pins Nickel Chromium Copper Nickel |