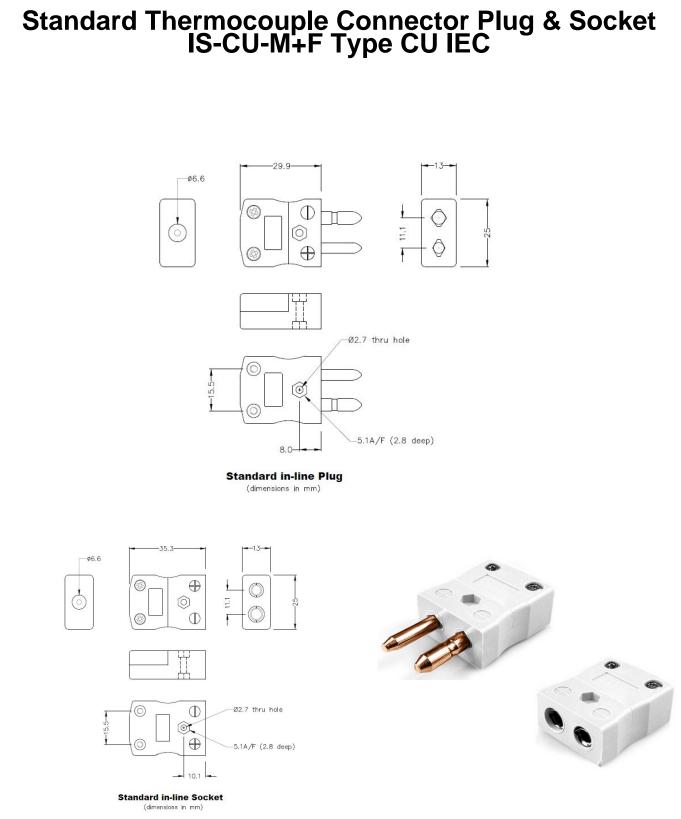

## Standard Thermocouple Connector Plug & Socket IS-CU-M+F Type CU IEC

Contacts are made from true Thermocouple alloys. Suitable for industrial applications

Specifications

## **Specifications**

| XE-1049-001                                            |                                                                                                                                  |
|--------------------------------------------------------|----------------------------------------------------------------------------------------------------------------------------------|
| Contacts are polarised to prevent incorrect connection |                                                                                                                                  |
| CUIEC                                                  |                                                                                                                                  |
| Stsandard                                              |                                                                                                                                  |
| Plug & Socket                                          |                                                                                                                                  |
| White                                                  |                                                                                                                                  |
| 220°C                                                  |                                                                                                                                  |
| Solid Round Pins                                       |                                                                                                                                  |
| Copper                                                 |                                                                                                                                  |
| Copper                                                 |                                                                                                                                  |
| BS EN 50212:1997. RoHS                                 |                                                                                                                                  |
|                                                        | Contacts are polarised to prevent incorrect connection CU IEC Stsandard Plug & Socket White 220°C Solid Round Pins Copper Copper |