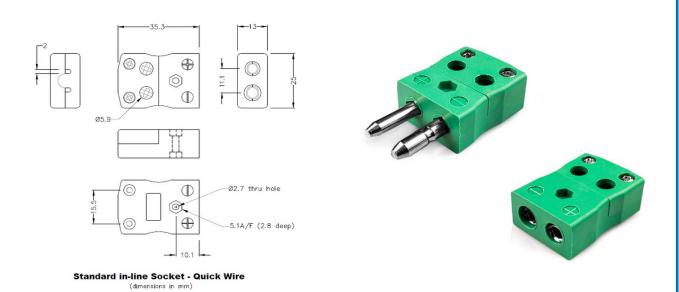

## Standard Quick Wire Thermocouple Connector Plug & Socket IS-K-MQ+FQ Type K IEC

Standard in-line Plug - Quick Wire (dimensions in mm)

Labfacility are the UK's leading manufacturer of Temperature Sensors, Thermocouple Connectors and associated Temperature Instrumentation and stockings of Thermocouple Cables. The Company has been trading since 1971 and is ISO9001 accredited.

## Standard Quick Wire Thermocouple Connector Plug & Socket IS-K-MQ+FQ Type K IEC

Easy 'jab-in' connection for rapid termination, just push wire in and tighten screw. Contacts are polarised to prevent incorrect connection