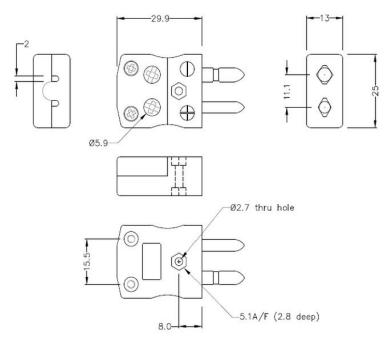

## Standard Quick Wire Thermocouple Connector Plug & Socket IS-K-MQ+FQ Type K IEC

Standard in-line Plug - Quick Wire (dimensions in mm)

Labfacility are the UK's leading manufacturer of Temperature Sensors, Thermocouple Connectors and associated Temperature Instrumentation and stockings of Thermocouple Cables. The Company has been trading since 1971 and is ISO9001 accredited.

## Standard Quick Wire Thermocouple Connector Plug & Socket IS-K-MQ+FQ Type K IEC

Easy 'jab-in' connection for rapid termination, just push wire in and tighten screw. Contacts are polarised to prevent incorrect connection