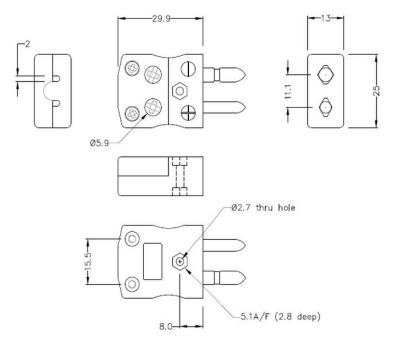

## Standard Quick Wire Thermocouple Connector Plug & Socket IS-J-MQ+FQ Type J IEC

Standard in-line Plug - Quick Wire (dimensions in mm)

Labfacility are the UK's leading manufacturer of Temperature Sensors, Thermocouple Connectors and associated Temperature Instrumentation and stockings of Thermocouple Cables. The Company has been trading since 1971 and is ISO9001 accredited.

## Standard Quick Wire Thermocouple Connector Plug & Socket IS-J-MQ+FQ Type J IEC

Easy 'jab-in' connection for rapid termination, just push wire in and tighten screw. Contacts are polarised to prevent incorrect connection