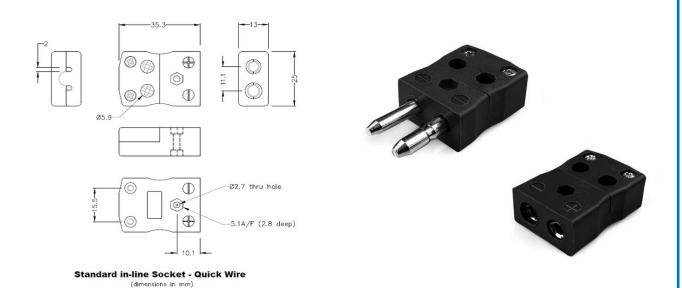

## Standard Quick Wire Thermocouple Connector Plug & Socket IS-J-MQ+FQ Type J IEC

Standard in-line Plug - Quick Wire (dimensions in mm)

Labfacility are the UK's leading manufacturer of Temperature Sensors, Thermocouple Connectors and associated Temperature Instrumentation and stockings of Thermocouple Cables. The Company has been trading since 1971 and is ISO9001 accredited.

## Standard Quick Wire Thermocouple Connector Plug & Socket IS-J-MQ+FQ Type J IEC

Easy 'jab-in' connection for rapid termination, just push wire in and tighten screw. Contacts are polarised to prevent incorrect connection