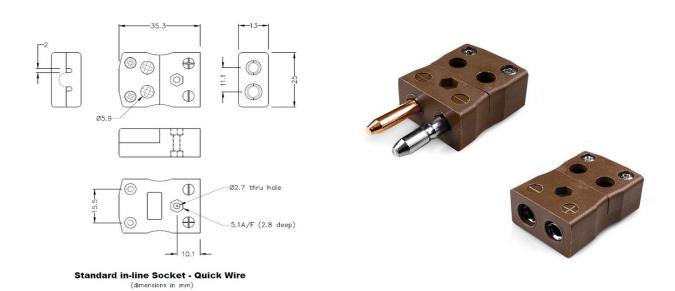

## Standard Quick Wire Thermocouple Connector Plug & Socket IS-T-MQ+FQ Type T IEC

Standard in-line Plug - Quick Wire (dimensions in mm)

Labfacility are the UK's leading manufacturer of Temperature Sensors, Thermocouple Connectors and associated Temperature Instrumentation and stockings of Thermocouple Cables. The Company has been trading since 1971 and is ISO9001 accredited.

## Standard Quick Wire Thermocouple Connector Plug & Socket IS-T-MQ+FQ Type T IEC

Easy 'jab-in' connection for rapid termination, just push wire in and tighten screw. Contacts are polarised to prevent incorrect connection