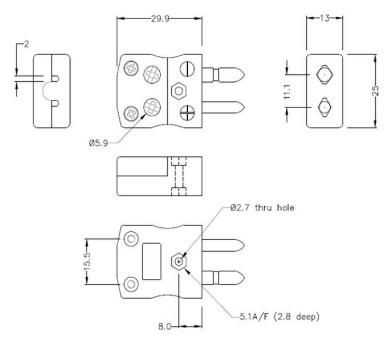

## Standard Quick Wire Thermocouple Connector Plug & Socket IS-T-MQ+FQ Type T IEC

Standard in-line Plug - Quick Wire (dimensions in mm)

Labfacility are the UK's leading manufacturer of Temperature Sensors, Thermocouple Connectors and associated Temperature Instrumentation and stockings of Thermocouple Cables. The Company has been trading since 1971 and is ISO9001 accredited.

## Standard Quick Wire Thermocouple Connector Plug & Socket IS-T-MQ+FQ Type T IEC

Easy 'jab-in' connection for rapid termination, just push wire in and tighten screw. Contacts are polarised to prevent incorrect connection