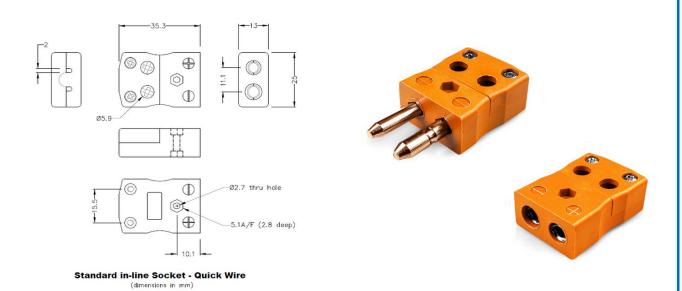

## Standard Quick Wire Thermocouple Connector Plug & Socket IS-R/S-MQ+FQ Type R/S IEC

Standard in-line Plug - Quick Wire (dimensions in mm)

Labfacility are the UK's leading manufacturer of Temperature Sensors, Thermocouple Connectors and associated Temperature Instrumentation and stockings of Thermocouple Cables. The Company has been trading since 1971 and is ISO9001 accredited.

## Standard Quick Wire Thermocouple Connector Plug & Socket IS-R/S-MQ+FQ Type R/S IEC

Easy 'jab-in' connection for rapid termination, just push wire in and tighten screw. Contacts are polarised to prevent incorrect connection