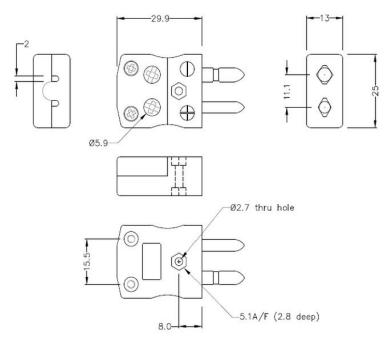

## Standard Quick Wire Thermocouple Connector Plug & Socket IS-R/S-MQ+FQ Type R/S IEC

Standard in-line Plug - Quick Wire (dimensions in mm)

Labfacility are the UK's leading manufacturer of Temperature Sensors, Thermocouple Connectors and associated Temperature Instrumentation and stockings of Thermocouple Cables. The Company has been trading since 1971 and is ISO9001 accredited.

## Standard Quick Wire Thermocouple Connector Plug & Socket IS-R/S-MQ+FQ Type R/S IEC

Easy 'jab-in' connection for rapid termination, just push wire in and tighten screw. Contacts are polarised to prevent incorrect connection