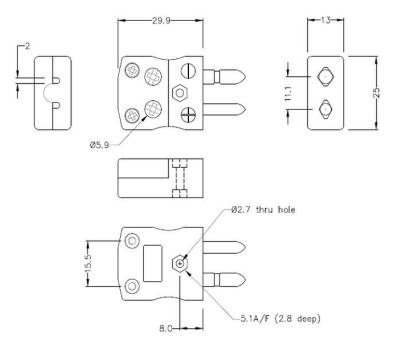

## Standard Quick Wire Thermocouple Connector Plug & Socket IS-E-MQ+FQ Type E IEC

Standard in-line Plug - Quick Wire (dimensions in mm)

Labfacility are the UK's leading manufacturer of Temperature Sensors, Thermocouple Connectors and associated Temperature Instrumentation and stockings of Thermocouple Cables. The Company has been trading since 1971 and is ISO9001 accredited.