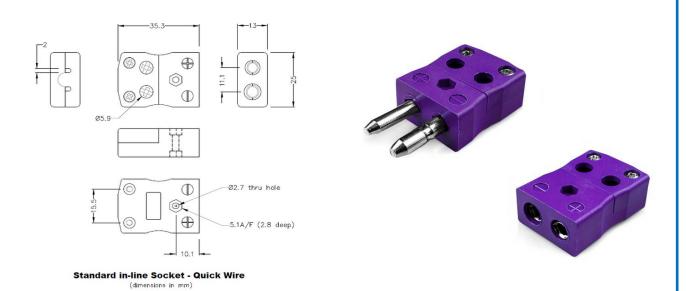

## Standard Quick Wire Thermocouple Connector Plug & Socket IS-E-MQ+FQ Type E IEC

Standard in-line Plug - Quick Wire (dimensions in mm)

Labfacility are the UK's leading manufacturer of Temperature Sensors, Thermocouple Connectors and associated Temperature Instrumentation and stockings of Thermocouple Cables. The Company has been trading since 1971 and is ISO9001 accredited.