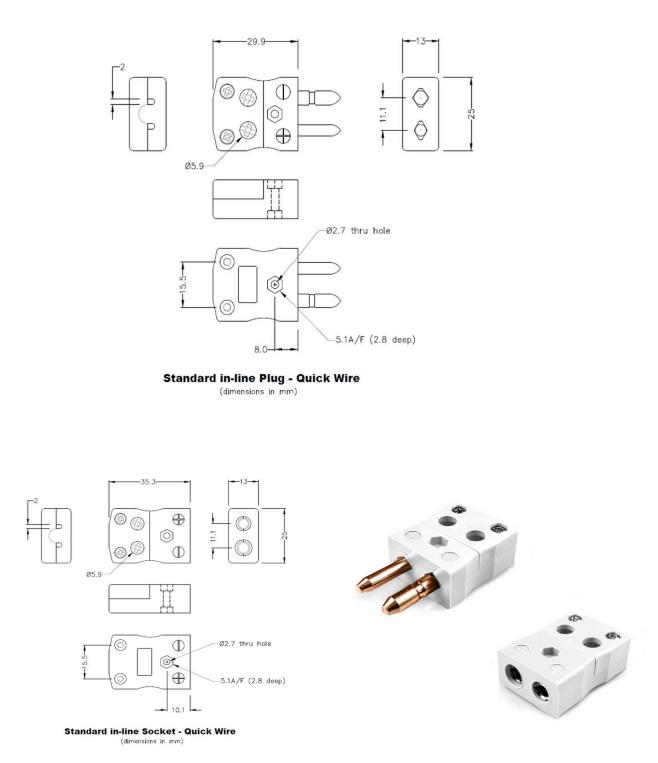

## Standard Quick Wire Thermocouple Connector Plug & Socket IS-CU-MQ+FQ Type CU IEC

Easy 'jab-in' connection for rapid termination, just push wire in and tighten screw. Contacts are polarised to prevent incorrect connection

## **Specifications**

| Product Code        | XE-1057-001                                                                                            |
|---------------------|--------------------------------------------------------------------------------------------------------|
| General Description | Easy 'jab-in' connection for rapid termination, contacts are polarised to prevent incorrect connection |
| Thermocouple Type   | CUIEC                                                                                                  |
| Connector Size      | Standard                                                                                               |
| Connector Type      | Quick Wire Plug & Socket                                                                               |
| Colour              | White                                                                                                  |
| Max. Temperature    | 220°C                                                                                                  |
| Pins                | Solid Round Pins                                                                                       |
| +Positive Contact   | Copper                                                                                                 |
| -Negative Contact   | Copper                                                                                                 |
| Standards Met       | BS EN 50212:1997. RoHS                                                                                 |