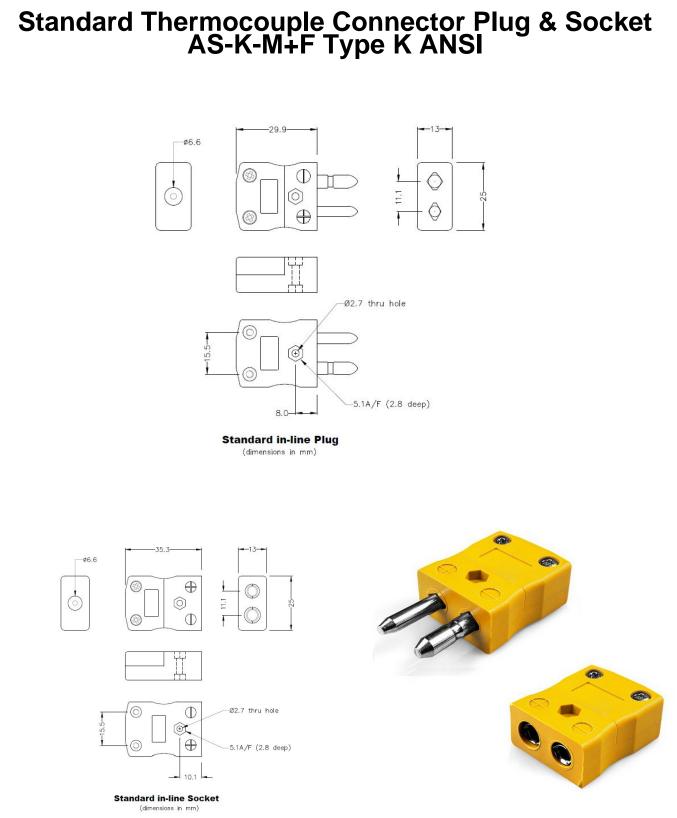

## Standard Thermocouple Connector Plug & Socket AS-K-M+F Type K ANSI

Contacts are made from true Thermocouple alloys. Suitable for industrial applications

Specifications

## **Specifications**

| Product Code        | XE-1058-001                                            |  |
|---------------------|--------------------------------------------------------|--|
| General Description | Contacts are polarised to prevent incorrect connection |  |
| Thermocouple Type   | K ANSI                                                 |  |
| Connector Size      | Standard                                               |  |
| Connector Type      | Plug & Socket                                          |  |
| Colour              | Yellow                                                 |  |
| Max. Temperature    | 220°C                                                  |  |
| Pins                | Solid Round Pins                                       |  |
| +Positive Contact   | Nickel Chromium                                        |  |
| -Negative Contact   | Nickel Alloy                                           |  |
| Standards Met       | BS EN 50212:1997. RoHS                                 |  |